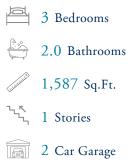

## Heritage Park at Longs Community The Camellia Floor Plan

CHESAPEAKE

Step into the Camellia, a stunning home boasting nearly 1,600 square feet of living space. Discover the inviting first-floor living area featuring three bedrooms, two full baths, and ample storage with plenty of closets. Enjoy upgraded features throughout the home such as LVP flooring in the foyer, kitchen, dining room, living room and primary bath. As well as shaker style cabinets, stainless appliances and quartz countertops.Upon entering from the covered porch, you'll find a convenient study on your right for all your office needs. The kitchen, dining room, and great room seamlessly connect, with a spacious kitchen island providing extra seating and counter space. Derby shale cabinets add beauty to the kitchen, creating a spacious and relaxing atmosphere. Moving through the kitchen, you'll come across two bedrooms, a full bath, and the laundry room tucked away for privacy. The owner's suite, featuring tray ceilings for added elegance, awaits off the great room, complete with a large walk-in closet and luxurious owner's bath. The soothing grey tones in the home, from the reactive pewter carpet to the quartz countertops and Chateau bath faucet, promote a seamless blend of beauty