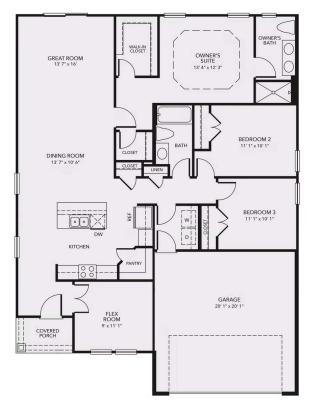

## Heritage Park at Longs Community The Camellia Floor Plan

CHESAPEAKE

Step into the Camellia, a stunning home boasting nearly 1,600 square feet of living space. Discover the inviting first-floor living area featuring three bedrooms, two full baths, and ample storage with plenty of closets. Enjoy upgraded features throughout the home such as LVP flooring in the foyer, kitchen, dining room, living room and primary bath. As well as shaker style cabinets, stainless appliances and quartz countertops.Upon entering from the covered porch, you'll find a convenient study on your right for all your office needs. The kitchen, dining room, and great room seamlessly connect, with a spacious kitchen island providing extra seating and counter space. Derby shale cabinets add beauty to the kitchen, creating a spacious and relaxing atmosphere. Moving through the kitchen, you'll come across two bedrooms, a full bath, and the laundry room tucked away for privacy. The owner's suite, featuring tray ceilings for added elegance, awaits off the great room, complete with a large walk-in closet and luxurious owner's bath. The soothing grey tones in the home, from the reactive pewter carpet to the quartz countertops and Chateau bath faucet, promote a seamless blend of beauty