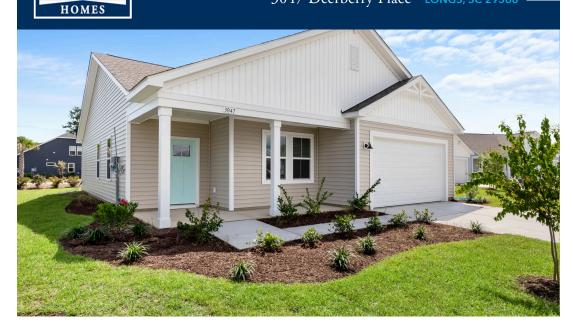

## Heritage Park at Longs Community The Camellia Floor Plan

CHESAPEAKE

Step into the Camellia, a stunning home boasting nearly 1,600 square feet of living space. Discover the inviting first-floor living area featuring three bedrooms, two full baths, and ample storage with plenty of closets. Enjoy upgraded features throughout the home such as LVP flooring in the foyer, kitchen, dining room, living room and primary bath. As well as shaker style cabinets, stainless appliances and quartz countertops.Upon entering from the covered porch, you'll find a convenient study on your right for all your office needs. The kitchen, dining room, and great room seamlessly connect, with a spacious kitchen island providing extra seating and counter space. Derby shale cabinets add beauty to the kitchen, creating a spacious and relaxing atmosphere. Moving through the kitchen, you'll come across two bedrooms, a full bath, and the laundry room tucked away for privacy. The owner's suite, featuring tray ceilings for added elegance, awaits off the great room, complete with a large walk-in closet and luxurious owner's bath. The soothing grey tones in the home, from the reactive pewter carpet to the quartz countertops and Chateau bath faucet, promote a seamless blend of beauty