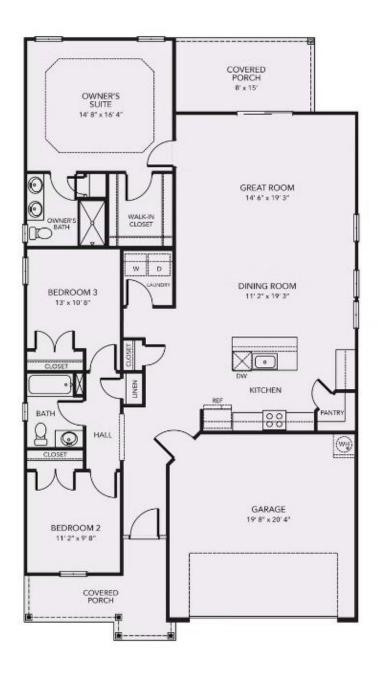

## The Primrose Floor Plan

Welcome to the Primrose! Step into over 1,600 square feet of luxurious first-floor living space. Upon entering from the covered porch, you'll be greeted by 2 bedrooms and a full bath on your left - perfect for hosting guests in their own serene retreat. Continuing on, you'll discover a harmonious flow between the kitchen, dining room, and great room. A stunning kitchen island offers additional seating and counter space for all your culinary needs and entertaining endeavors. At the rear of the home, you'll find the tucked-away owner's suite featuring a tray ceiling, a spacious walk-in closet, and an elegant owner's bathroom. Savor balmy summer evenings with loved ones on your rear-covered porch. Enjoy upgraded features throughout the home such as LVP flooring in the foyer, kitchen, dining room. living room and primary bath. As well as shaker-style cabinets, stainless appliances, and quartz countertops. Embrace the comfort and elegance of the Primrose - make it your home today!\*Photos of similar home.

\$309,900

3 Bedrooms

2.0 Bathrooms

1,605 Sq.Ft.

1 Stories

2 Car Garage

**CONTACT US** 757-550-2617

WWW.CHESHOMES.COM