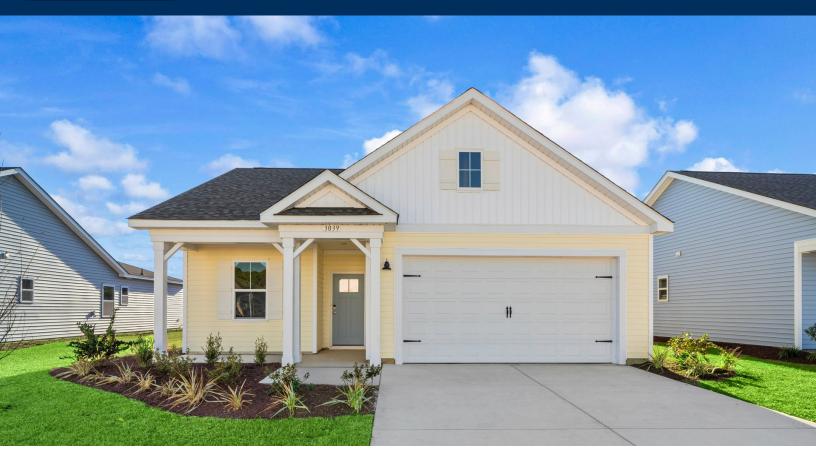

## The Primrose Floor Plan

Welcome to the Primrose! Step into over 1,600 square feet of luxurious first-floor living space. Upon entering from the covered porch, you'll be greeted by 2 bedrooms and a full bath on your left - perfect for hosting guests in their own serene retreat. Continuing on, you'll discover a harmonious flow between the kitchen, dining room, and great room. A stunning kitchen island offers additional seating and counter space for all your culinary needs and entertaining endeavors. At the rear of the home, you'll find the tucked-away owner's suite featuring a tray ceiling, a spacious walk-in closet, and an elegant owner's bathroom. Savor balmy summer evenings with loved ones on your rear-covered porch. Enjoy upgraded features throughout the home such as LVP flooring in the foyer, kitchen, dining room. living room and primary bath. As well as shaker-style cabinets, stainless appliances, and quartz countertops. Embrace the comfort and elegance of the Primrose - make it your home today!\*Photos of similar home.