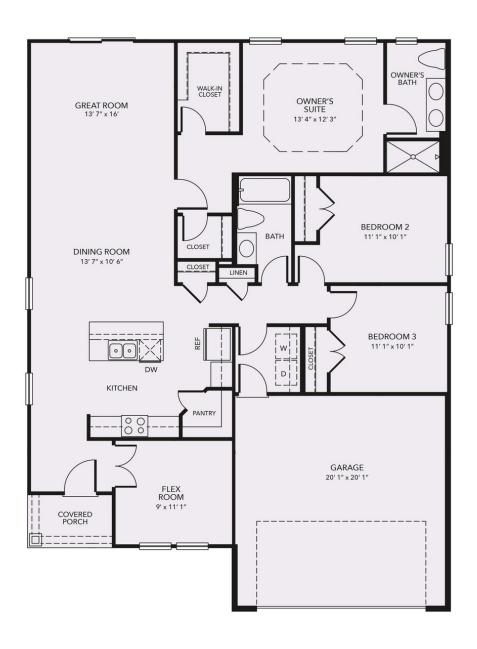

## The Camellia Floor Plan

Step into the Camellia, a stunning home boasting nearly 1,600 square feet of living space. Discover the inviting first-floor living area featuring three bedrooms, two full baths, and ample storage with plenty of closets. Enjoy upgraded features throughout the home such as LVP flooring in the foyer, kitchen, dining room, living room and primary bath. As well as shaker style cabinets, stainless appliances and quarts countertops. Upon entering from the covered porch, you'll find a convenient study on your right for all your office needs. The kitchen, dining room and great room seamlessly connect, with a spacious kitchen island providing extra seating and counter space. Moving through the kitchen, you'll come across two bedrooms, a full bath, and the laundry room tucked away for privacy. The owner's suite, featuring tray ceilings for added elegance, awaits off the great room, complete with a large walk-in closet and luxurious owner's bath. Don't miss out on calling the spacious Camellia your home sweet home today!\*Photos of similar home.

3 Bedrooms

2.0 Bathrooms

1,587 Sq.Ft.

1 Stories

2 Car Garage

**CONTACT US** 757-550-2617

WWW.CHESHOMES.COM

**CONTACT US** 757-550-2617