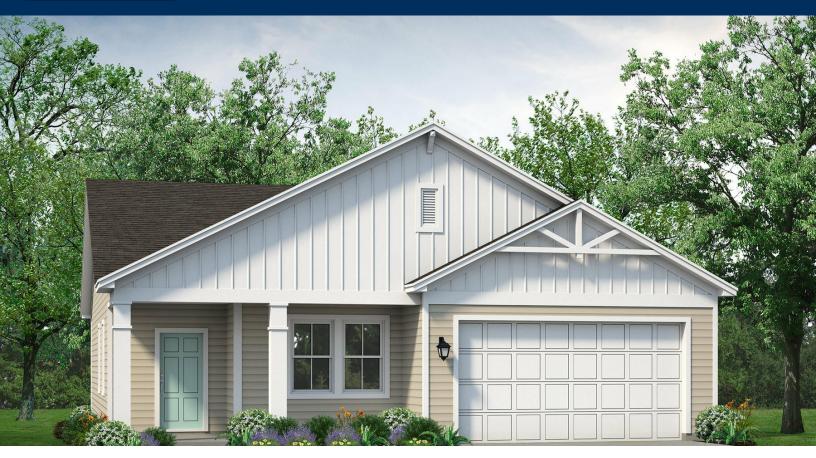

## The Camellia Floor Plan

Step into the Camellia, a stunning home boasting nearly 1,600 square feet of living space. Discover the inviting first-floor living area featuring three bedrooms, two full baths, and ample storage with plenty of closets. Enjoy upgraded features throughout the home such as LVP flooring in the foyer, kitchen, dining room, living room and primary bath. As well as shaker style cabinets, stainless appliances and quarts countertops. Upon entering from the covered porch, you'll find a convenient study on your right for all your office needs. The kitchen, dining room and great room seamlessly connect, with a spacious kitchen island providing extra seating and counter space. Moving through the kitchen, you'll come across two bedrooms, a full bath, and the laundry room tucked away for privacy. The owner's suite, featuring tray ceilings for added elegance, awaits off the great room, complete with a large walk-in closet and luxurious owner's bath. Don't miss out on calling the spacious Camellia your home sweet home today!\*Photos of similar home.