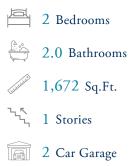

## Heritage Park at Longs Community The Cherry Grove Floor Plan

Discover the Cherry Grove, a spacious sanctuary boasting nearly 1,700 square feet. This coastal-inspired haven features two bedrooms, a study, and two full bathrooms.Step into the Cherry Grove through a covered front porch or a convenient two-car garage. Unload with ease in the expansive drop zone area before entering the grand great room that seamlessly flows into the dining space.Transition from the dining area to a charming covered porch, perfect for serene evenings or enjoying morning sunrises just steps from your home!The owner's suite and an additional first-floor bedroom offer luxurious amenities such as his and her walk-in closets, tray ceiling, double vanity, and a deluxe seated shower.With its versatile layout, the Cherry Grove is sure to be your ideal haven!