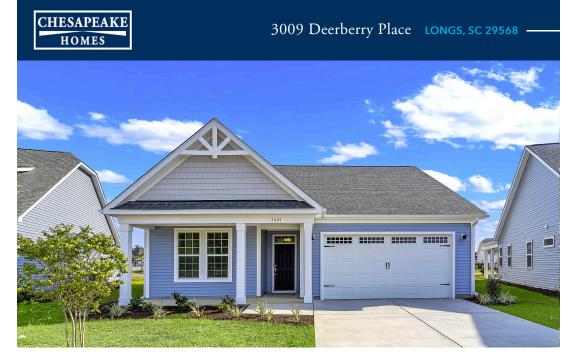

## Heritage Park at Longs Community The Cherry Grove Floor Plan

Discover the Cherry Grove, a spacious sanctuary boasting nearly 1,700 square feet. This coastal-inspired haven features two bedrooms, a study, and two full bathrooms.Step into the Cherry Grove through a covered front porch or a convenient two-car garage. Unload with ease in the expansive drop zone area before entering the grand great room that seamlessly flows into the dining space.Transition from the dining area to a charming covered porch, perfect for serene evenings or enjoying morning sunrises just steps from your home!The owner's suite and an additional first-floor bedroom offer luxurious amenities such as his and her walk-in closets, tray ceiling, double vanity, and a deluxe seated shower.With its versatile layout, the Cherry Grove is sure to be your ideal haven!