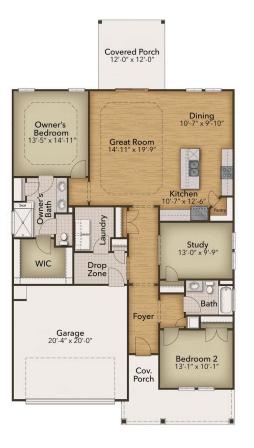

## Heritage Park at Longs Community The Cherry Grove Floor Plan

Discover the Cherry Grove, a spacious sanctuary boasting nearly 1,700 square feet. This coastal-inspired haven features two bedrooms, a study, and two full bathrooms.Step into the Cherry Grove through a covered front porch or a convenient two-car garage. Unload with ease in the expansive drop zone area before entering the grand great room that seamlessly flows into the dining space.Transition from the dining area to a charming covered porch, perfect for serene evenings or enjoying morning sunrises just steps from your home!The owner's suite and an additional first-floor bedroom offer luxurious amenities such as his and her walk-in closets, tray ceiling, double vanity, and a deluxe seated shower.With its versatile layout, the Cherry Grove is sure to be your ideal haven!