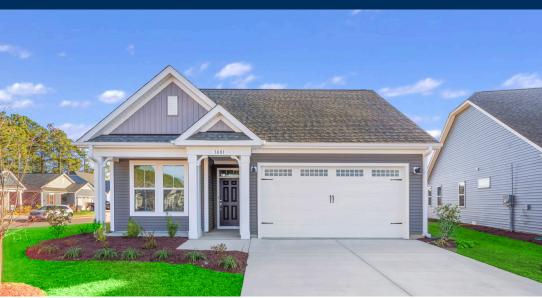

## Heritage Park at Longs Community The Kiawah Floor Plan

The Kiawah offers the comforts of your home in a cozy package, complete with all the thoughtful details you would expect in a home from Chesapeake Homes. This home offers 1,574 square feet of living space. Living is easy in The Kiawah's open-concept single-floor living space. The rear covered porch is an extension of your great room, with sliding glass doors that will lead you outside to enjoy the seasonal weather year-round. The great room, open kitchen, and dining area flow seamlessly from one room to the next. The first-floor Owner's Suite is perfect for main-level living and creates the perfect oasis to come home to after a long day. And finally, delight in the architectural details that will set your home apart with beautifully proportioned windows and trim work that quietly impress.