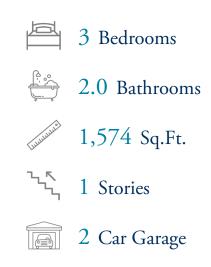

# Heritage Park at Longs Community The Kiawah Floor Plan

The Kiawah offers the comforts of your home in a cozy package, complete with all the thoughtful details you would expect in a home from Chesapeake Homes. This home offers 1,574 square feet of living space.Living is easy in The Kiawah's open-concept single-floor living space. The rear covered porch is an extension of your great room with sliding glass doors that will lead you outside to enjoy the seasonal weather year-round. The great room, open kitchen, and dining area flow seamlessly from one room to the next. The first-floor Owner's Suite is perfect for main-level living and creates the perfect oasis to come home to after a long day. And finally, delight in the architectural details that will set your home apart with beautifully proportioned windows and trim work that quietly impress. The Kiawah could be exactly what you are looking for in your next home. Schedule your appointment today!