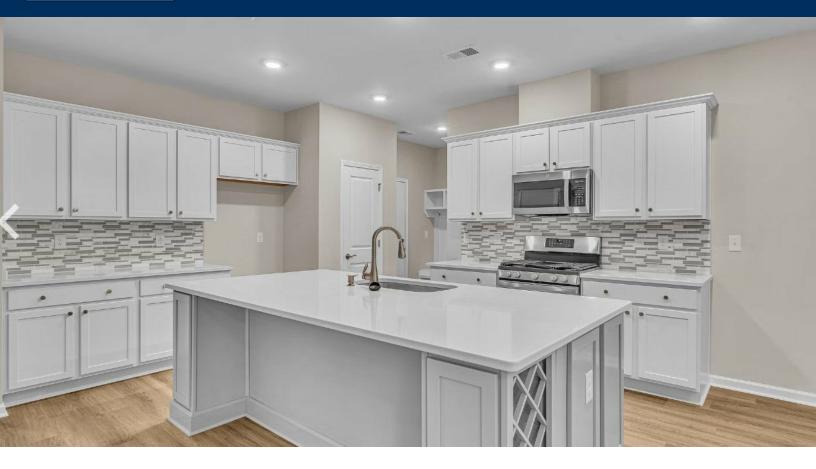

# Heritage Park at Longs Community The Kiawah Floor Plan

The Kiawah offers the comforts of your home in a cozy package, complete with all the thoughtful details you would expect in a home from Chesapeake Homes. This home offers 1,574 square feet of living space.Living is easy in The Kiawah's open-concept single-floor living space. The rear covered porch is an extension of your great room with sliding glass doors that will lead you outside to enjoy the seasonal weather year-round. The great room, open kitchen, and dining area flow seamlessly from one room to the next. The first-floor Owner's Suite is perfect for main-level living and creates the perfect oasis to come home to after a long day. And finally, delight in the architectural details that will set your home apart with beautifully proportioned windows and trim work that quietly impress. The Kiawah could be exactly what you are looking for in your next home. Schedule your appointment today!