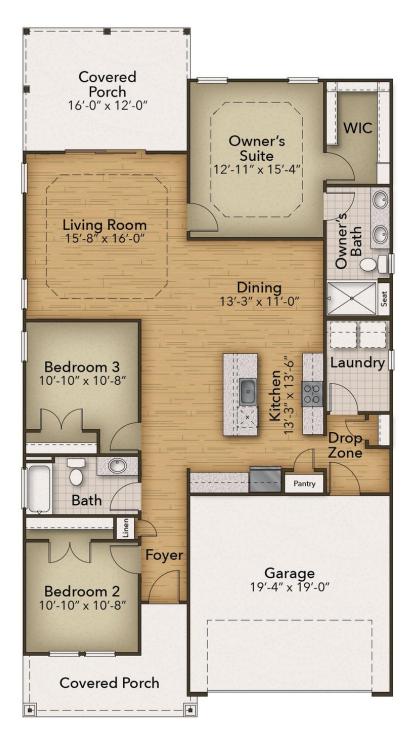

# Heritage Park at Longs Community The Kiawah Floor Plan

The Kiawah offers the comforts of your home in a cozy package, complete with all the thoughtful details you would expect in a home from Chesapeake Homes. This home offers 1,574 square feet of living space.Living is easy in The Kiawah's open-concept single-floor living space. The rear covered porch is an extension of your great room with sliding glass doors that will lead you outside to enjoy the seasonal weather year-round. The great room, open kitchen, and dining area flow seamlessly from one room to the next. The first-floor Owner's Suite is perfect for main-level living and creates the perfect oasis to come home to after a long day. And finally, delight in the architectural details that will set your home apart with beautifully proportioned windows and trim work that quietly impress. The Kiawah could be exactly what you are looking for in your next home. Schedule your appointment today!