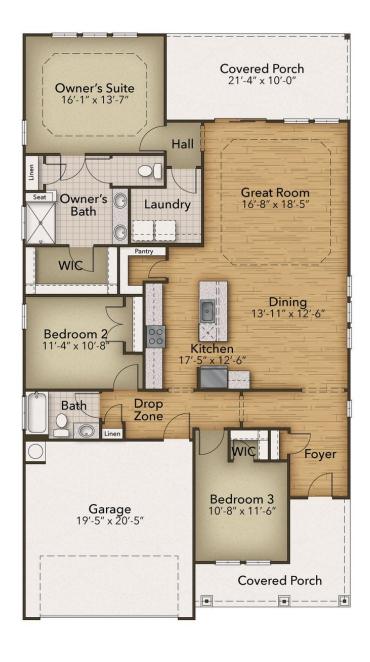

## The Wren Floor Plan

The Wren is the perfect combination of an open floor plan and functionality with just over 1,790 square feet. Upon entering from the covered front porch, the wide-open foyer leads to a generous dining area, kitchen, and great room with a tray ceiling. On your left you will find a third bedroom. Through the foyer, you'll find a large drop zone to unload beach accessories or sand-filled clothes. Beyond the open living space, find a stunning master suite complete with a tray ceiling, enormous walk-in closet, double vanity, and a seated shower. During those warm nights, enjoy time outside cozied up in a chair on your rear extended porch.Go ahead, kick your feet up, sit back, and relax among the day-to-day comforts and spaciousness of the Wren!