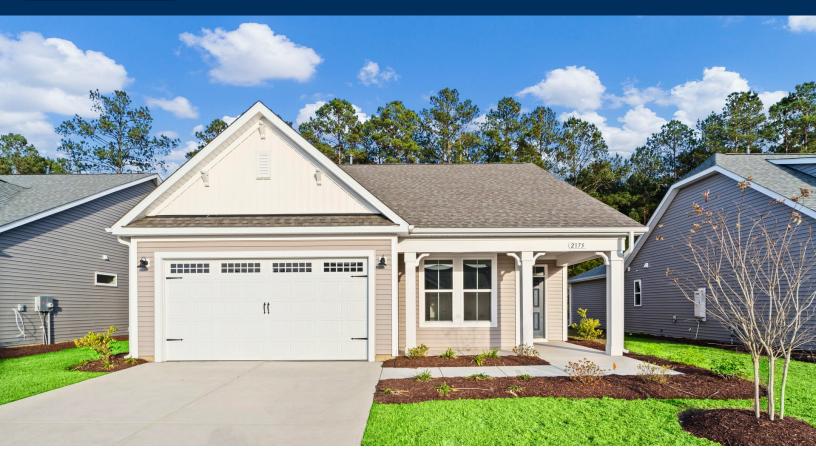

## The Wren Floor Plan

The Wren is the perfect combination of an open floor plan and functionality with just over 1,790 square feet. Upon entering from the covered front porch, the wide-open foyer leads to a generous dining area, kitchen, and great room with a tray ceiling. On your left you will find a third bedroom. Through the foyer, you'll find a large drop zone to unload beach accessories or sand-filled clothes. Beyond the open living space, find a stunning master suite complete with a tray ceiling, enormous walk-in closet, double vanity, and a seated shower. During those warm nights, enjoy time outside cozied up in a chair on your rear extended porch.Go ahead, kick your feet up, sit back, and relax among the day-to-day comforts and spaciousness of the Wren!