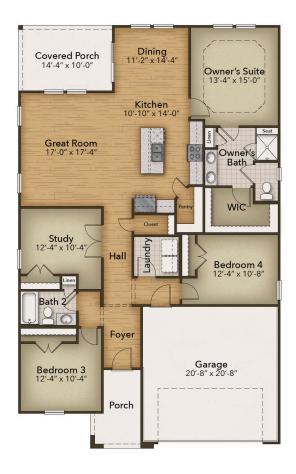

## **Heritage Park at Longs Community** The Redbud Floor Plan

Discover the Redbud: where indulgent living meets ultimate tranquility. Unleash your inner chef in a gourmet kitchen, equipped with a pantry, center island, and ample space perfect for whipping up delectable masterpieces - or even takeout! After savoring every tasty bite, escape into your very own rejuvenating sanctuary - the luxurious Owner's Suite, featuring a dreamy tray ceiling bedroom and an exclusive bath lavished with double sinks, a walk-in shower & closet duo. And, when you're ready to soak in the blissful South Carolina weather, seamlessly drift outdoors to the enchanting porch effortlessly connected with the Great Room. Welcome to the Redbud, where every moment is a celebration of life!

\$378,913

2 Bedrooms

2.0 Bathrooms

1,847 Sq.Ft.

1 Stories

2 Car Garage

**CONTACT US** 757-550-2617

WWW.CHESHOMES.COM