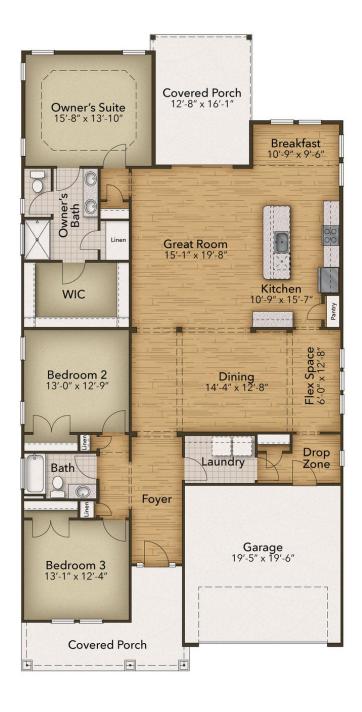

## From \$494,900

Walk into the Goldenrod with nearly 2,200 square feet of first-floor coastal-inspired features. Upon entering from a large covered front porch, discover a foyer with an optional tray ceiling leading to a spacious wide-open living area. Two bedrooms with large closets and a full bath are located on the left with an open dining area just ahead. Choose to add an intricate coffer ceiling across from optional built-in cabinets or beautiful french doors. Create an intimate great room area with a tray ceiling or gas fireplace. A large, gourmet island in the kitchen offers additional seating and a surplus of counter space for large dinner parties or cooking large meals. Enjoy smaller meals with an extended breakfast area looking out onto the beautiful view of your backyard. From the great room, breeze through sliding glass doors onto a large covered porch. The Goldenrod's master suite offers an enormous walk-in closet accompanied by a beautiful master bath with multiple options for a deluxe seated shower or deep soaking tub. This home offers a second-floor plan that adds a bedroom, full bath, walk-in closet, and linen closet alongside a spacious loft area. ...

3 Bedrooms

2.0 Bathrooms

2,189 Sq.Ft.

1 Stories

2 Car Garage

**CONTACT US** 757-550-2617

**WWW.CHESHOMES.COM** 

## **FIRST FLOOR**

**CONTACT US** 757-550-2617

**WWW.CHESHOMES.COM** 