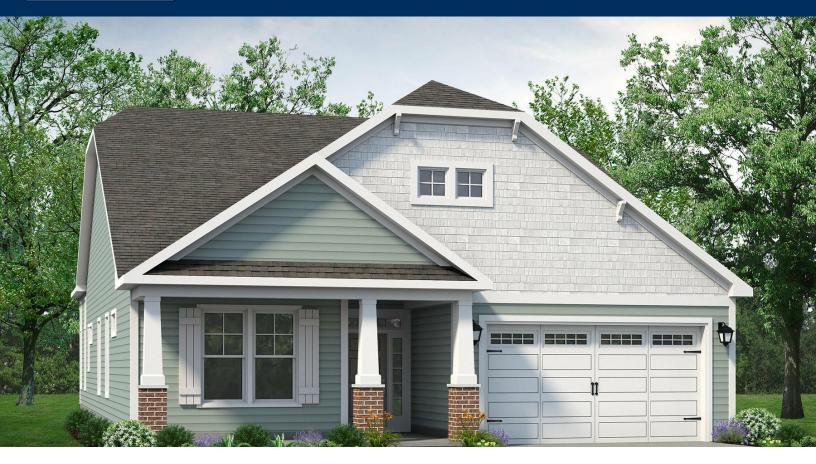

## The Goldenrod BRIDGEWATER - WATERSIDE VILLAGE

## From \$494,900

Walk into the Goldenrod with nearly 2,200 square feet of first-floor coastal-inspired features. Upon entering from a large covered front porch, discover a foyer with an optional tray ceiling leading to a spacious wide-open living area. Two bedrooms with large closets and a full bath are located on the left with an open dining area just ahead. Choose to add an intricate coffer ceiling across from optional built-in cabinets or beautiful french doors. Create an intimate great room area with a tray ceiling or gas fireplace. A large, gourmet island in the kitchen offers additional seating and a surplus of counter space for large dinner parties or cooking large meals. Enjoy smaller meals with an extended breakfast area looking out onto the beautiful view of your backyard. From the great room, breeze through sliding glass doors onto a large covered porch. The Goldenrod's master suite offers an enormous walk-in closet accompanied by a beautiful master bath with multiple options for a deluxe seated shower or deep soaking tub. This home offers a second-floor plan that adds a bedroom, full bath, walk-in closet, and linen closet alongside a spacious loft area. ...