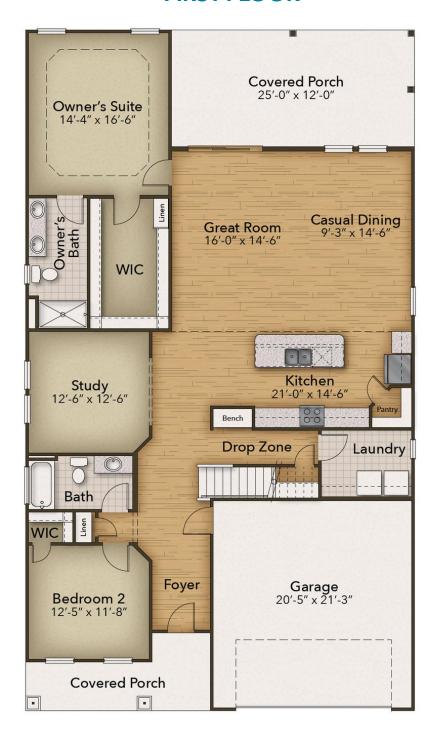

## From \$514,900

Inspired by the natural beauty of the surrounding area, the Birch offers three bedrooms and three baths within 2,700 square feet. This two-story model includes a first-floor master suite, enormous kitchen, outdoor living areas, loft, and ample storage space. Wide, open space connects the great room, casual dining, and extensive kitchen. Prepare meals on a large kitchen island with a view of your covered porch outside. A formal dining room offers an optional set of French doors perfect for intimate dinners or much-needed office space. Beyond the dining room, accompanied by a full bath, find a quiet guest bedroom ideal for visiting relatives or an in-law suite. Fully enjoy the beauty of the coastal region with a 300 square foot covered porch or sunroom and covered porch just off the owner's suite. The owner's bedroom features an enormous walk-in closet accompanied by an indulgent owner's suite bath with multiple options for a deluxe seated shower or enclosed water closet. Find a personal sanctuary with plenty of natural light and open space. The second floor provides a large flex space with a 23' wide loft. Easily imagine a media room or ...

## **FIRST FLOOR**

**CONTACT US** 757-550-2617

**WWW.CHESHOMES.COM** 