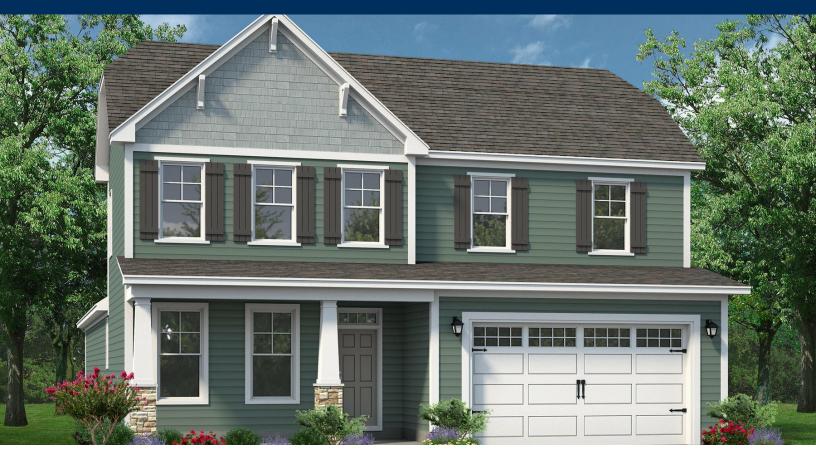

## From \$514,900

Inspired by the natural beauty of the surrounding area, the Birch offers three bedrooms and three baths within 2,700 square feet. This two-story model includes a first-floor master suite, enormous kitchen, outdoor living areas, loft, and ample storage space. Wide, open space connects the great room, casual dining, and extensive kitchen. Prepare meals on a large kitchen island with a view of your covered porch outside. A formal dining room offers an optional set of French doors perfect for intimate dinners or much-needed office space. Beyond the dining room, accompanied by a full bath, find a quiet guest bedroom ideal for visiting relatives or an in-law suite. Fully enjoy the beauty of the coastal region with a 300 square foot covered porch or sunroom and covered porch just off the owner's suite. The owner's bedroom features an enormous walk-in closet accompanied by an indulgent owner's suite bath with multiple options for a deluxe seated shower or enclosed water closet. Find a personal sanctuary with plenty of natural light and open space. The second floor provides a large flex space with a 23' wide loft. Easily imagine a media room or ...

3 Bedrooms

3.0 Bathrooms

2,704 Sq.Ft.

2 Stories

2 Car Garage

**CONTACT US** 757-550-2617

**WWW.CHESHOMES.COM** 