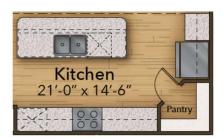

## From \$514,900

Inspired by the natural beauty of the surrounding area, the Birch offers three bedrooms and three baths within 2,700 square feet. This two-story model includes a first-floor master suite, enormous kitchen, outdoor living areas, loft, and ample storage space. Wide, open space connects the great room, casual dining, and extensive kitchen. Prepare meals on a large kitchen island with a view of your covered porch outside. A formal dining room offers an optional set of French doors perfect for intimate dinners or much-needed office space. Beyond the dining room, accompanied by a full bath, find a quiet guest bedroom ideal for visiting relatives or an in-law suite. Fully enjoy the beauty of the coastal region with a 300 square foot covered porch or sunroom and covered porch just off the owner's suite. The owner's bedroom features an enormous walk-in closet accompanied by an indulgent owner's suite bath with multiple options for a deluxe seated shower or enclosed water closet. Find a personal sanctuary with plenty of natural light and open space. The second floor provides a large flex space with a 23' wide loft. Easily imagine a media room or ...

## **OPTIONS**

Gourmet Kitchen

Deluxe Owner's Bath

Sunroom

Garage Pedestrian Door