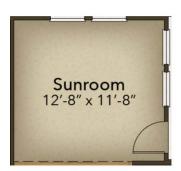

## From \$514,900

Inspired by the natural beauty of the surrounding area, the Birch offers three bedrooms and three baths within 2,700 square feet. This two-story model includes a first-floor master suite, enormous kitchen, outdoor living areas, loft, and ample storage space. Wide, open space connects the great room, casual dining, and extensive kitchen. Prepare meals on a large kitchen island with a view of your covered porch outside. A formal dining room offers an optional set of French doors perfect for intimate dinners or much-needed office space. Beyond the dining room, accompanied by a full bath, find a quiet guest bedroom ideal for visiting relatives or an in-law suite. Fully enjoy the beauty of the coastal region with a 300 square foot covered porch or sunroom and covered porch just off the owner's suite. The owner's bedroom features an enormous walk-in closet accompanied by an indulgent owner's suite bath with multiple options for a deluxe seated shower or enclosed water closet. Find a personal sanctuary with plenty of natural light and open space. The second floor provides a large flex space with a 23' wide loft. Easily imagine a media room or ...

## **OPTIONS**

Gourmet Kitchen

Deluxe Owner's Bath

Sunroom

Garage Pedestrian Door