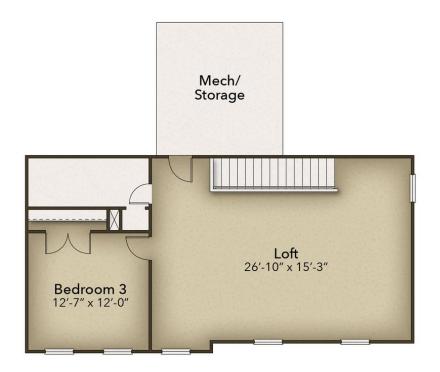

## From \$514,900

Inspired by the natural beauty of the surrounding area, the Birch offers three bedrooms and three baths within 2,700 square feet. This two-story model includes a first-floor master suite, enormous kitchen, outdoor living areas, loft, and ample storage space. Wide, open space connects the great room, casual dining, and extensive kitchen. Prepare meals on a large kitchen island with a view of your covered porch outside. A formal dining room offers an optional set of French doors perfect for intimate dinners or much-needed office space. Beyond the dining room, accompanied by a full bath, find a quiet guest bedroom ideal for visiting relatives or an in-law suite. Fully enjoy the beauty of the coastal region with a 300 square foot covered porch or sunroom and covered porch just off the owner's suite. The owner's bedroom features an enormous walk-in closet accompanied by an indulgent owner's suite bath with multiple options for a deluxe seated shower or enclosed water closet. Find a personal sanctuary with plenty of natural light and open space. The second floor provides a large flex space with a 23' wide loft. Easily imagine a media room or ...

## **SECOND FLOOR**

**CONTACT US** 757-550-2617

**WWW.CHESHOMES.COM** 