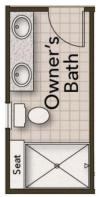

## From \$514,900

Inspired by the natural beauty of the surrounding area, the Birch offers three bedrooms and three baths within 2,700 square feet. This two-story model includes a first-floor master suite, enormous kitchen, outdoor living areas, loft, and ample storage space. Wide, open space connects the great room, casual dining, and extensive kitchen. Prepare meals on a large kitchen island with a view of your covered porch outside. A formal dining room offers an optional set of French doors perfect for intimate dinners or much-needed office space. Beyond the dining room, accompanied by a full bath, find a quiet guest bedroom ideal for visiting relatives or an in-law suite. Fully enjoy the beauty of the coastal region with a 300 square foot covered porch or sunroom and covered porch just off the owner's suite. The owner's bedroom features an enormous walk-in closet accompanied by an indulgent owner's suite bath with multiple options for a deluxe seated shower or enclosed water closet. Find a personal sanctuary with plenty of natural light and open space. The second floor provides a large flex space with a 23' wide loft. Easily imagine a media room or ...

## **OPTIONS**

Gourmet Kitchen

Deluxe Owner's Bath

Sunroom

Garage Pedestrian Door