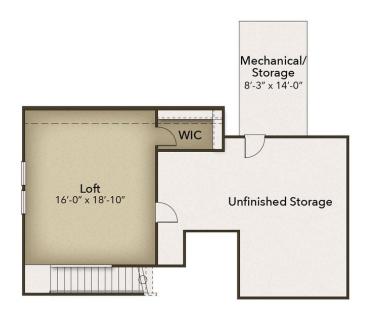

rage needs, while the dining and living room creates the perfect space for entertaining, with its prime location near the kitchen. The first-floor Owner's Suite makes this home ideal for main-level living. With included tray ceilings to add a touch of class, this space consists of two closets AND a linen closet to ensure space for all of your items. The Owner's Bath has a beautiful shower with a seat and double bowl vanities to make your time spent in there feel ...



3 Bedrooms



2.0 Bathrooms



2,030 Sq.Ft.



1 Stories



2 Car Garage

**CONTACT US** 757-550-2617

**WWW.CHESHOMES.COM** 





## **FIRST FLOOR**



**CONTACT US** 757-550-2617

**WWW.CHESHOMES.COM** 





## **OPTIONS**



Gourmet Kitchen



Deluxe Owner's Bath



Study



**Extended Garage** 





## **SECOND FLOOR**



**CONTACT US** 757-550-2617

**WWW.CHESHOMES.COM**