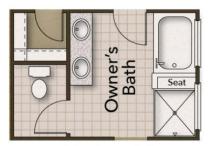

## From \$489,900

Welcome to The Beech, with just over 2,000 square feet of living and a part of our Cottage Collection at Bridgewater! Enter through the front door from your covered porch to find a foyer with two first-floor bedrooms and a bathroom tucked away. You will find a drop zone to the left, perfect for entering through your garage and tossing your belongings after a long day. The laundry room is perfectly hidden in your drop zone area. Venture through to find a wide-open floor plan in the main living area. The kitchen is complete with a separate island as well as a huge walk-in pantry for all of your storage needs, while the dining and living room creates the perfect space for entertaining, with its prime location near the kitchen. The first-floor Owner's Suite makes this home ideal for main-level living. With included tray ceilings to add a touch of class, this space consists of two closets AND a linen closet to ensure space for all of your items. The Owner's Bath has a beautiful shower with a seat and double bowl vanities to make your time spent in there feel ...

## **OPTIONS**

Gourmet Kitchen

Deluxe Owner's Bath

Study

**Extended Garage** 