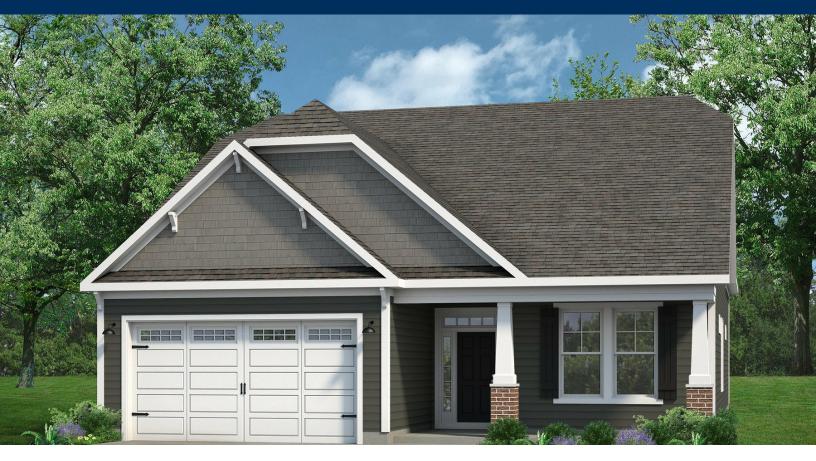

## From \$489,900

Welcome to The Beech, with just over 2,000 square feet of living and a part of our Cottage Collection at Bridgewater! Enter through the front door from your covered porch to find a foyer with two first-floor bedrooms and a bathroom tucked away. You will find a drop zone to the left, perfect for entering through your garage and tossing your belongings after a long day. The laundry room is perfectly hidden in your drop zone area. Venture through to find a wide-open floor plan in the main living area. The kitchen is complete with a separate island as well as a huge walk-in pantry for all of your storage needs, while the dining and living room creates the perfect space for entertaining, with its prime location near the kitchen. The first-floor Owner's Suite makes this home ideal for main-level living. With included tray ceilings to add a touch of class, this space consists of two closets AND a linen closet to ensure space for all of your items. The Owner's Bath has a beautiful shower with a seat and double bowl vanities to make your time spent in there feel ...