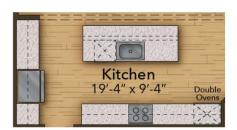

## From \$489,900

Welcome to The Beech, with just over 2,000 square feet of living and a part of our Cottage Collection at Bridgewater! Enter through the front door from your covered porch to find a foyer with two first-floor bedrooms and a bathroom tucked away. You will find a drop zone to the left, perfect for entering through your garage and tossing your belongings after a long day. The laundry room is perfectly hidden in your drop zone area. Venture through to find a wide-open floor plan in the main living area. The kitchen is complete with a separate island as well as a huge walk-in pantry for all of your storage needs, while the dining and living room creates the perfect space for entertaining, with its prime location near the kitchen. The first-floor Owner's Suite makes this home ideal for main-level living. With included tray ceilings to add a touch of class, this space consists of two closets AND a linen closet to ensure space for all of your items. The Owner's Bath has a beautiful shower with a seat and double bowl vanities to make your time spent in there feel ...

## **OPTIONS**

Gourmet Kitchen

Deluxe Owner's Bath

Study

**Extended Garage** 