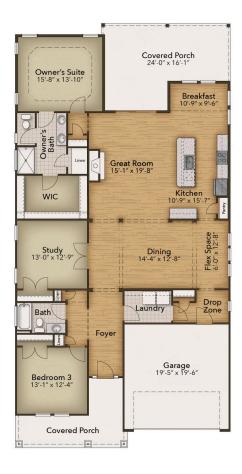

## The Goldenrod Floor Plan

Stroll into the Goldenrod - a new plan here at Bridgewater with over 2,100 heated square feet of first-floor primary bedroom home with coastal-inspired features. Upon entering from a large covered front porch, you will enter the foyer with views to the back of the home from the minute you walk in the  $\,$ home. A bedroom and full bath to one side as you enter and an office just a few steps more. You will love the large open dining area just ahead of all future family gatherings. The back end of the home will have 12 ft valeted  $\,$ ceilings and multiple windows for a lot of natural light! A large, gourmet island in the kitchen offers additional seating and a surplus of counter space for large dinner parties or cooking large meals. Enjoy smaller meals with an extended breakfast area looking out onto the beautiful view of your backyard. From the great room, breeze through sliding glass doors onto a large covered porch. The Goldenrod's master suite offers an enormous walk-in closet accompanied by a beautiful master bath with multiple deluxe tile walled seated shower and a deep soaking ...