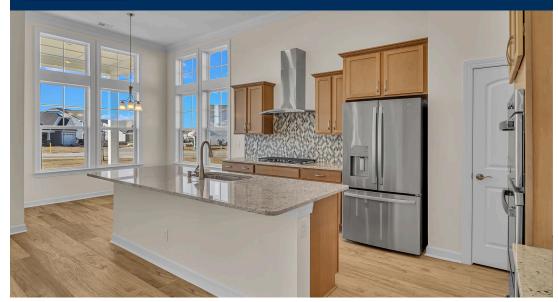

## The Goldenrod Floor Plan

Stroll into the Goldenrod - a new plan here at Bridgewater with over 2,100 heated square feet of first-floor primary bedroom home with coastal-inspired features. Upon entering from a large covered front porch, you will enter the foyer with views to the back of the home from the minute you walk in the  $\,$ home. A bedroom and full bath to one side as you enter and an office just a few steps more. You will love the large open dining area just ahead of all future family gatherings. The back end of the home will have 12 ft valeted  $\,$ ceilings and multiple windows for a lot of natural light! A large, gourmet island in the kitchen offers additional seating and a surplus of counter space for large dinner parties or cooking large meals. Enjoy smaller meals with an extended breakfast area looking out onto the beautiful view of your backyard. From the great room, breeze through sliding glass doors onto a large covered porch. The Goldenrod's master suite offers an enormous walk-in closet accompanied by a beautiful master bath with multiple deluxe tile walled seated shower and a deep soaking ...