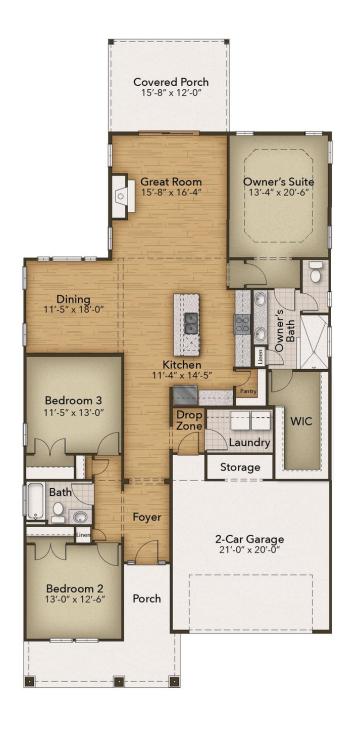

## The Newberry Floor Plan

The Newberry is the perfect balance between outdoor living space and a coastal-inspired interior, encouraging you to slip off your flip flops and relax. Step in from the covered front porch to find an open kitchen, dining, and great room area. Breeze through sliding glass doors onto a 179 square foot covered porch, ideal for warm summer evenings or afternoon get-togethers. Through the foyer, you'll find a drop zone and laundry area to unload beach accessories or sand-filled clothes. Drop-off beach chairs in the convenient storage space just inside the garage, as well. Across from the drop zone is a study. Beyond the open living space, find a stunning master suite complete with a tray ceiling, enormous walk-in closet, double vanity and a deep soaking tub. Go ahead, kick your feet up, sit back, and relax among the day-to-day comforts and spaciousness of the Newberry!

\$554,900

3 Bedrooms

2.0 Bathrooms

1,918 Sq.Ft.

1 Stories

2 Car Garage

**CONTACT US** 757-550-2617

**WWW.CHESHOMES.COM** 