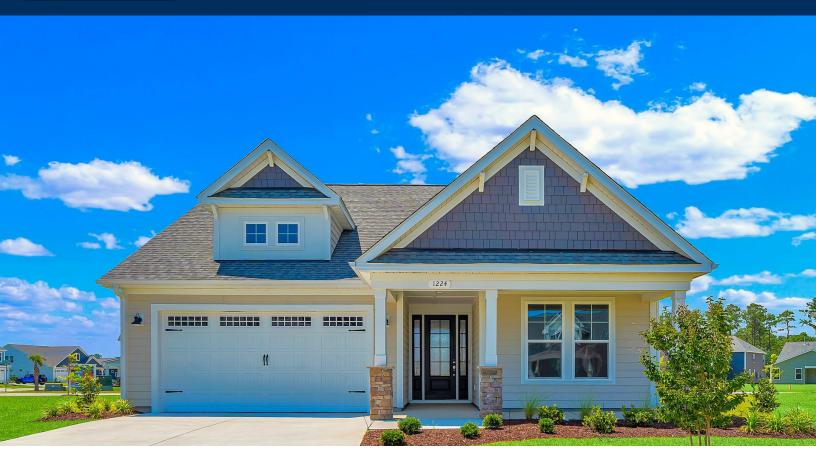

## The Newberry Floor Plan

The Newberry is the perfect balance between outdoor living space and a coastal-inspired interior, encouraging you to slip off your flip flops and relax. Step in from the covered front porch to find an open kitchen, dining, and great room area. Breeze through sliding glass doors onto a 179 square foot covered porch, ideal for warm summer evenings or afternoon get-togethers. Through the foyer, you'll find a drop zone and laundry area to unload beach accessories or sand-filled clothes. Drop-off beach chairs in the convenient storage space just inside the garage, as well. Across from the drop zone is a study. Beyond the open living space, find a stunning master suite complete with a tray ceiling, enormous walk-in closet, double vanity and a deep soaking tub. Go ahead, kick your feet up, sit back, and relax among the day-to-day comforts and spaciousness of the Newberry!

\$554,900

3 Bedrooms

2.0 Bathrooms

1,918 Sq.Ft.

1 Stories

2 Car Garage

**CONTACT US** 757-550-2617

**WWW.CHESHOMES.COM** 