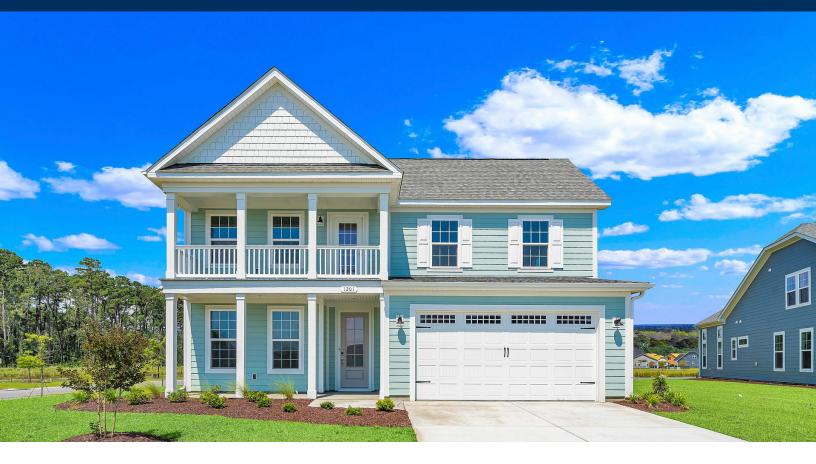

## **Bridgewater - Waterside Village Community** The Birch Floor Plan

Inspired by the natural beauty of the surrounding area, the Birch offers three bedrooms and three baths within 2,500 square feet. This two-story model includes a first-floor master suite, enormous kitchen, outdoor living areas, loft, and ample storage space. Wide, open space connects the great room, casual dining, and extensive kitchen. Prepare meals on a large kitchen island with a view of your covered porch outside. A formal dining room offers intimate dinners or much-needed office space. Beyond the dining room, accompanied by a full bath, find a quiet guest bedroom ideal for visiting relatives. Fully enjoy the beauty of the coastal region with a 300 square foot covered porch just off the owner's suite. The owner's bedroom features an enormous walk-in closet accompanied by an indulgent owner's suite bath with a deluxe seated shower. Find a personal sanctuary with plenty of natural light and open space. The second floor provides a large flex space with a 23' wide loft. Easily imagine a media room or recreational room in this space with a second-story porch, as well. An additional bedroom, optional full bath, and storage room accompany the loft allowing ...