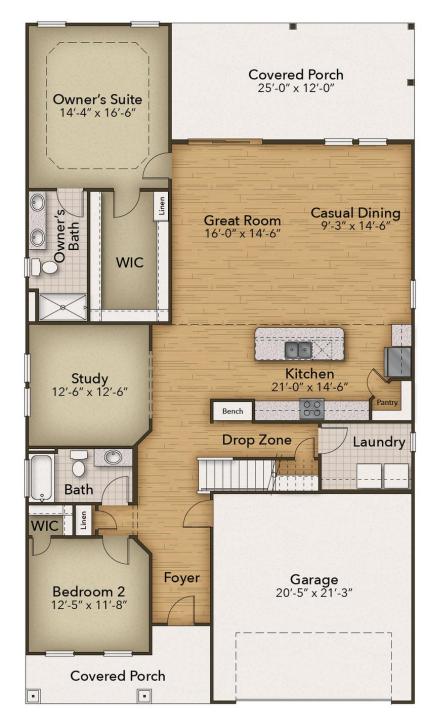

## **Bridgewater - Waterside Village Community** The Birch Floor Plan

Inspired by the natural beauty of the surrounding area, the Birch offers three bedrooms and three baths within 2,500 square feet. This two-story model includes a first-floor master suite, enormous kitchen, outdoor living areas, loft, and ample storage space. Wide, open space connects the great room, casual dining, and extensive kitchen. Prepare meals on a large kitchen island with a view of your covered porch outside. A formal dining room offers intimate dinners or much-needed office space. Beyond the dining room, accompanied by a full bath, find a quiet guest bedroom ideal for visiting relatives. Fully enjoy the beauty of the coastal region with a 300 square foot covered porch just off the owner's suite. The owner's bedroom features an enormous walk-in closet accompanied by an indulgent owner's suite bath with a deluxe seated shower. Find a personal sanctuary with plenty of natural light and open space. The second floor provides a large flex space with a 23' wide loft. Easily imagine a media room or recreational room in this space with a second-story porch, as well. An additional bedroom, optional full bath, and storage room accompany the loft allowing ...

## **FIRST FLOOR**