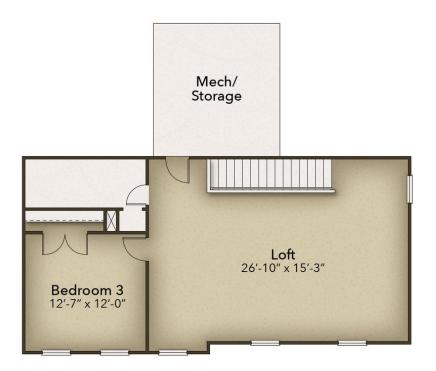

## **Bridgewater - Waterside Village Community** The Birch Floor Plan

Inspired by the natural beauty of the surrounding area, the Birch offers three bedrooms and three baths within 2,500 square feet. This two-story model includes a first-floor master suite, enormous kitchen, outdoor living areas, loft, and ample storage space. Wide, open space connects the great room, casual dining, and extensive kitchen. Prepare meals on a large kitchen island with a view of your covered porch outside. A formal dining room offers intimate dinners or much-needed office space. Beyond the dining room, accompanied by a full bath, find a quiet guest bedroom ideal for visiting relatives. Fully enjoy the beauty of the coastal region with a 300 square foot covered porch just off the owner's suite. The owner's bedroom features an enormous walk-in closet accompanied by an indulgent owner's suite bath with a deluxe seated shower. Find a personal sanctuary with plenty of natural light and open space. The second floor provides a large flex space with a 23' wide loft. Easily imagine a media room or recreational room in this space with a second-story porch, as well. An additional bedroom, optional full bath, and storage room accompany the loft allowing ...

## **SECOND FLOOR**