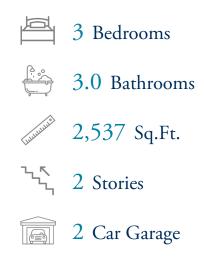

## **Bridgewater - Waterside Village Community** The Birch Floor Plan

Inspired by the natural beauty of the surrounding area, the Birch offers three bedrooms and three baths within 2,500 square feet. This two-story model includes a first-floor master suite, enormous kitchen, outdoor living areas, loft, and ample storage space. Wide, open space connects the great room, casual dining, and extensive kitchen. Prepare meals on a large kitchen island with a view of your covered porch outside. A formal dining room offers intimate dinners or much-needed office space. Beyond the dining room, accompanied by a full bath, find a quiet guest bedroom ideal for visiting relatives. Fully enjoy the beauty of the coastal region with a 300 square foot covered porch just off the owner's suite. The owner's bedroom features an enormous walk-in closet accompanied by an indulgent owner's suite bath with a deluxe seated shower. Find a personal sanctuary with plenty of natural light and open space. The second floor provides a large flex space with a 23' wide loft. Easily imagine a media room or recreational room in this space with a second-story porch, as well. An additional bedroom, optional full bath, and storage room accompany the loft allowing ...