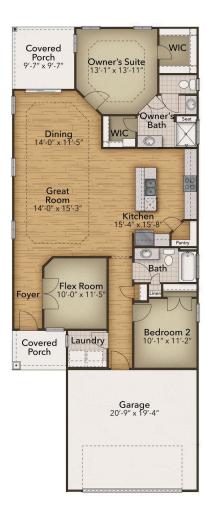

## The Orchid Floor Plan

Experience the charm of Chesapeake Homes' Orchid plan - a cozy haven that embodies comfort and thoughtful design. Boasting 1,506 square feet of living space, this home features a secondary bedroom and flex space. Enjoy easy living in The Orchid's open-concept layout, where the great room, kitchen, and dining area seamlessly blend together. Step outside through the sliding glass doors to your rear covered porch and savor the seasonal weather year-round. Architectural details like beautifully proportioned windows and trim work add a touch of elegance to this unique home. Discover if The Orchid is your dream home - schedule an appointment today!

\$399,900

2 Bedrooms

2.0 Bathrooms

1,506 Sq.Ft.

1 Stories

2 Car Garage

**CONTACT US** 757-550-2617

WWW.CHESHOMES.COM