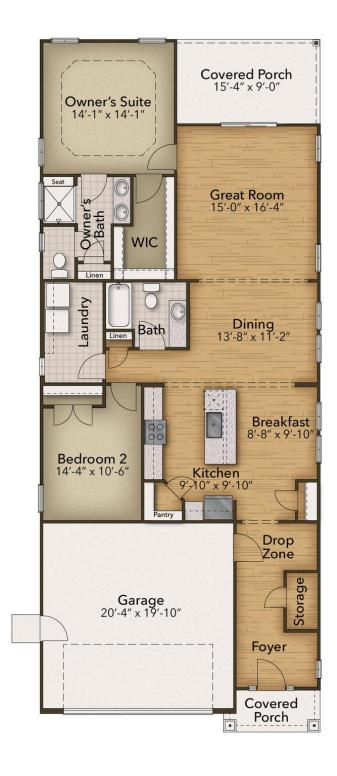

## The Jasmine Floor Plan

The Jasmine is thoughtfully scaled and avoids the bigger is a better approach. With 1,607 square feet of living space, you and your guests can enjoy luxury in an efficient space. With architectural details like tray ceilings in both the great room and owner's suite, along with plenty of windows to keep your space light and airy, you'll delight in choosing the finishing details in the home. The Jasmine offers ample storage space and closets throughout the home, along with options of additional cabinetry in the laundry room and a bench and pegs in the drop zone, keeping your living spaces free from clutter. This plan is full of personalization to make the home everything you need...and want!

\$414,900

2 Bedrooms

2.5 Bathrooms

1,607 Sq.Ft.

1 Stories

2 Car Garage

**CONTACT US** 757-550-2617

**WWW.CHESHOMES.COM** 