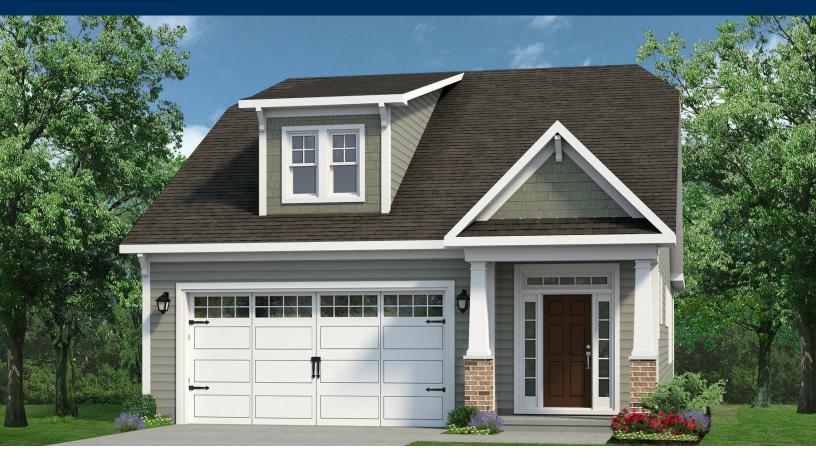

## **Bridgewater - Starfish Village Community**

## The Jasmine Floor Plan

The Jasmine is thoughtfully scaled and avoids the bigger is a better approach. With 1,607 square feet of living space, you and your guests can enjoy luxury in an efficient space. With architectural details like tray ceilings in both the great room and owner's suite, along with plenty of windows to keep your space light and airy, you'll delight in choosing the finishing details in the home. The Jasmine offers ample storage space and closets throughout the home, along with options of additional cabinetry in the laundry room and a bench and pegs in the drop zone, keeping your living spaces free from clutter. This plan is full of personalization to make the home everything you need...and want!