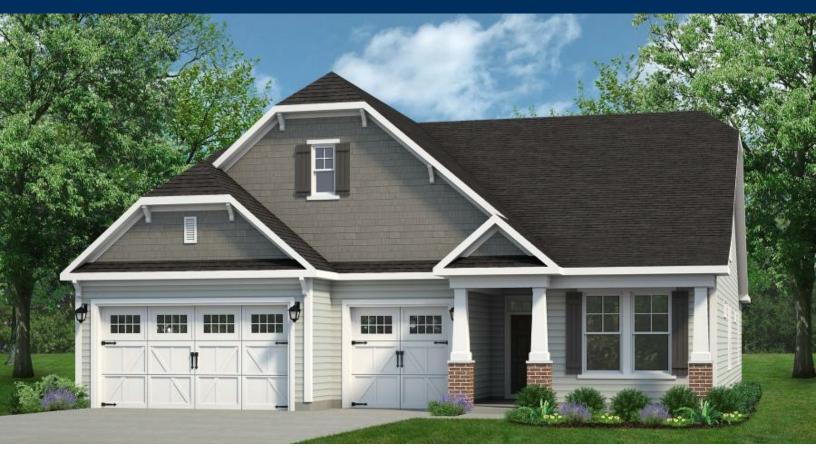

## From \$524,900

The Surfrider plan offers the comforts of your home in a cozy package, complete with all the thoughtful details you would expect in a home from Chesapeake Homes. This home offers 2,326 square feet of living space. Living is easy in The Surfrider's open concept single floor living space. The rear-covered porch can become an extension of your great room, with the sliding glass doors that will lead you outside to enjoy the seasonal weather year-round. The great room, open kitchen, and dining area flow seamlessly from one room to the next. With the option to upgrade your kitchen space with optional double wall ovens and a large center island, your gourmet kitchen will truly enhance the heart of the home. And finally, delight in the architectural details that will set your home apart with beautifully proportioned windows and trim work that quietly impress. The Surfrider could be exactly what you are looking for in your next home. Schedule your appointment today!

## **ELEVATION A**

**CONTACT US** 757-550-2617

**WWW.CHESHOMES.COM** 