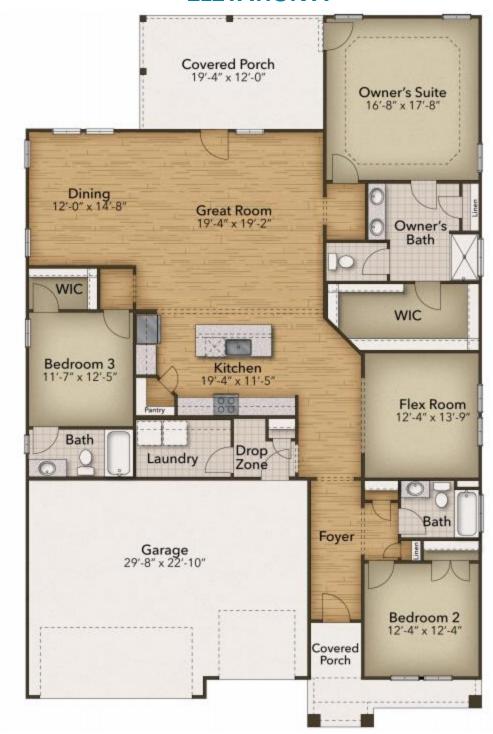

## From \$524,900

The Surfrider plan offers the comforts of your home in a cozy package, complete with all the thoughtful details you would expect in a home from Chesapeake Homes. This home offers 2,326 square feet of living space. Living is easy in The Surfrider's open concept single floor living space. The rear-covered porch can become an extension of your great room, with the sliding glass doors that will lead you outside to enjoy the seasonal weather year-round. The great room, open kitchen, and dining area flow seamlessly from one room to the next. With the option to upgrade your kitchen space with optional double wall ovens and a large center island, your gourmet kitchen will truly enhance the heart of the home. And finally, delight in the architectural details that will set your home apart with beautifully proportioned windows and trim work that quietly impress. The Surfrider could be exactly what you are looking for in your next home. Schedule your appointment today!

3 Bedrooms

3.0 Bathrooms

2,326 Sq.Ft.

1 Stories

3 Car Garage

**CONTACT US** 757-550-2617

**WWW.CHESHOMES.COM** 