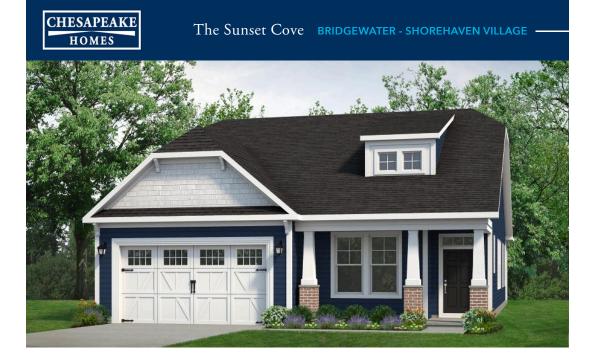

## From \$424,900

Stroll into the Sunset Cove with nearly 1,817 square feet of first-floor coastal-inspired features. Upon entering from a large covered front porch, discover a foyer with an optional tray ceiling leading to the spacious great room. Generous flex space can be used for an office or additional bedroom with a secondary bedroom just down the hall with a full bathroom in between. Create an intimate great room area with a tray ceiling or gas fireplace. A large, gourmet island in the kitchen offers additional seating and a surplus of counter space for large dinner parties or cooking large meals. From the dining room, breeze through sliding glass doors onto a large covered porch with an optional outdoor fireplace. The Sunset Cove's owner's suite offers an enormous walk-in closet accompanied by a beautiful owner's bath with multiple options for a deluxe seated shower or deep soaking tub. An optional second floor plan adds a bedroom, full bath, generous walk-in closet, and linen closet alongside a spacious loft area. Use this space as a large guest suite, media room, storage, or recreational room. With options for personalizing this model to fit your every ...