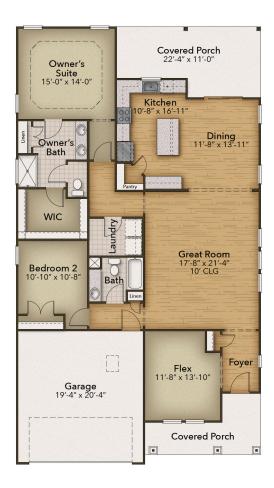

## From \$424,900

Stroll into the Sunset Cove with nearly 1,817 square feet of first-floor coastal-inspired features. Upon entering from a large covered front porch, discover a foyer with an optional tray ceiling leading to the spacious great room. Generous flex space can be used for an office or additional bedroom with a secondary bedroom just down the hall with a full bathroom in between. Create an intimate great room area with a tray ceiling or gas fireplace. A large, gourmet island in the kitchen offers additional seating and a surplus of counter space for large dinner parties or cooking large meals. From the dining room, breeze through sliding glass doors onto a large covered porch with an optional outdoor fireplace. The Sunset Cove's owner's suite offers an enormous walk-in closet accompanied by a beautiful owner's bath with multiple options for a deluxe seated shower or deep soaking tub. An optional second floor plan adds a bedroom, full bath, generous walk-in closet, and linen closet alongside a spacious loft area. Use this space as a large guest suite, media room, storage, or recreational room. With options for personalizing this model to fit your every ...

3 Bedrooms

2.0 Bathrooms

1,817 Sq.Ft.

1 Stories

2 Car Garage

**CONTACT US** 757-550-2617

WWW.CHESHOMES.COM

Chesspaske Homes continuously improves home designs and reserves the right to modify home teatures and specifications without notice or obligation. Square tootage and measurements are approximate. Renderings of elevations are artist's concepts. Floor plans vary per elevation. Cheste Homes standard features vary by home design and location, please refer to the included features sheet for the community to define specifications. This brochure is for illustrative purposes and not part of the legal contract. Please as is a contract of the community to define specifications. This brochure is for illustrative purposes and not part of the legal contract. Please as is a contract of the community of the property of the