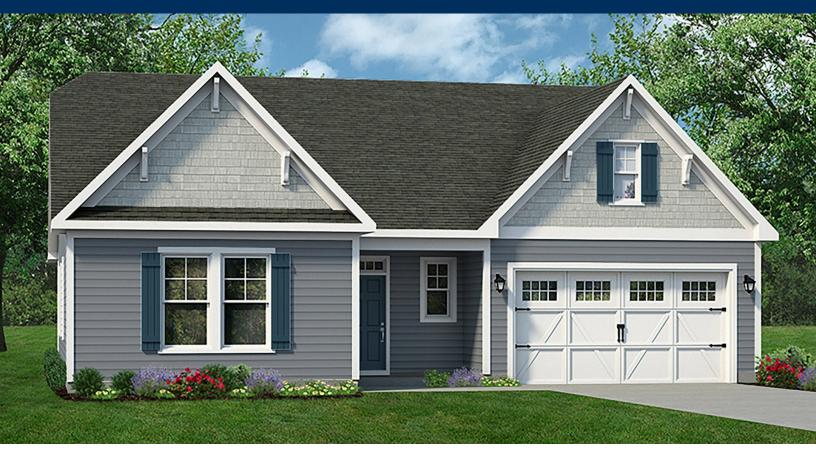

## From \$499,900

Stroll into the Seashore with nearly 2,300 square feet of first-floor coastal-inspired features. Upon entering from a large covered front porch, discover a foyer with an optional tray ceiling leading to a spacious drop zone area. Two bedrooms with large closets and a full bath are located on the left with an open dining area just ahead. Choose to add an intricate coffer ceiling across from optional built-in cabinets or beautiful barn doors. Create an intimate great room area with a tray ceiling or gas fireplace. A large, gourmet island in the kitchen offers additional seating and a surplus of counter space for large dinner parties or cooking large meals. The Seashore master suite offers an enormous walk-in closet accompanied by a beautiful master bath with multiple options for a deluxe seated shower or deep soaking tub. An optional second floor plan adds a bedroom, full bath, walk-in closet, and linen closet alongside a spacious loft area. Use this space as a large guest suite, media room, storage, or recreational room. With options for personalizing this model to fit your every need, the Seashore is full of possibilities. Make the Seashore ...