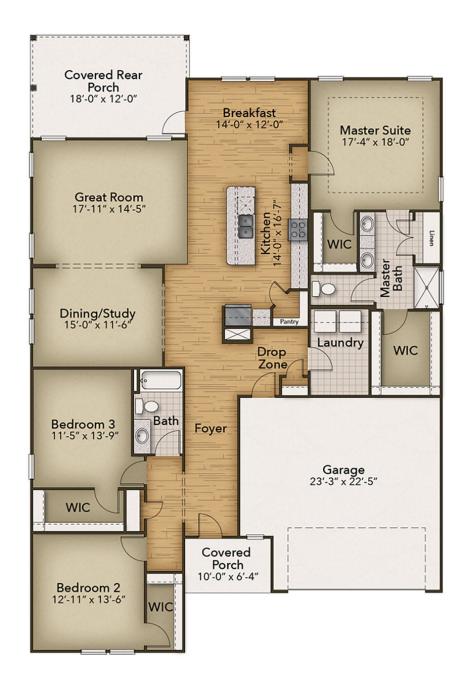

## From \$499,900

Stroll into the Seashore with nearly 2,300 square feet of first-floor coastal-inspired features. Upon entering from a large covered front porch, discover a foyer with an optional tray ceiling leading to a spacious drop zone area. Two bedrooms with large closets and a full bath are located on the left with an open dining area just ahead. Choose to add an intricate coffer ceiling across from optional built-in cabinets or beautiful barn doors. Create an intimate great room area with a tray ceiling or gas fireplace. A large, gourmet island in the kitchen offers additional seating and a surplus of counter space for large dinner parties or cooking large meals. The Seashore master suite offers an enormous walk-in closet accompanied by a beautiful master bath with multiple options for a deluxe seated shower or deep soaking tub. An optional second floor plan adds a bedroom, full bath, walk-in closet, and linen closet alongside a spacious loft area. Use this space as a large guest suite, media room, storage, or recreational room. With options for personalizing this model to fit your every need, the Seashore is full of possibilities. Make the Seashore ...

## **FIRST FLOOR**

**CONTACT US** 757-550-2617

**WWW.CHESHOMES.COM** 