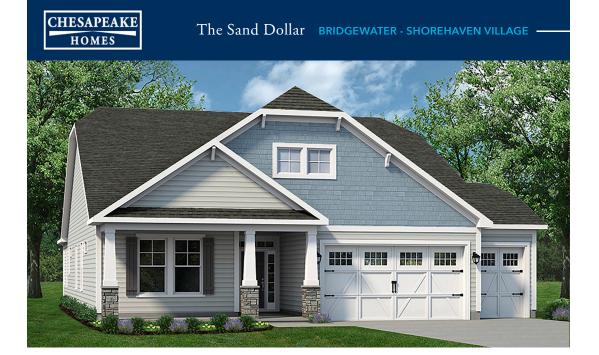

## From \$514,900

From the Cottages at Bridgewater comes the Sand Dollar, a one or two-story model that is home to both luxury and everyday conveniences. With up to 2,994 square feet of living space, this model features three to four bedrooms, two to three bathrooms, and plenty of options. From a picture-perfect covered front porch, walk through the foyer and past two bedrooms with large closets, an optional study, and one full bathroom. Easily free your hands or unload your car using the drop zone area and adjacent laundry room, located just inside from the two-car garage. For further convenience, choose to add an optional bench with pegs in the drop zone area and counter space with a soaking sink in the laundry room. Beyond the foyer that features an optional tray ceiling, find an open and connected great room, kitchen, dining, and breakfast area. Perfect for entertaining guests or hosting family gatherings, options for this space include a wall oven, gourmet kitchen, practical desk, and fireplace as well as a coffered ceiling in the dining room and tray ceiling in the great room. Enjoy morning sunrises or evening sunsets from an optional sunroom ...