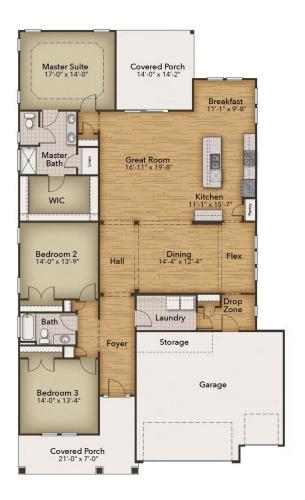

## From \$514,900

From the Cottages at Bridgewater comes the Sand Dollar, a one or two-story model that is home to both luxury and everyday conveniences. With up to 2,994 square feet of living space, this model features three to four bedrooms, two to three bathrooms, and plenty of options. From a picture-perfect covered front porch, walk through the foyer and past two bedrooms with large closets, an optional study, and one full bathroom. Easily free your hands or unload your car using the drop zone area and adjacent laundry room, located just inside from the two-car garage. For further convenience, choose to add an optional bench with pegs in the drop zone area and counter space with a soaking sink in the laundry room. Beyond the foyer that features an optional tray ceiling, find an open and connected great room, kitchen, dining, and breakfast area. Perfect for entertaining guests or hosting family gatherings, options for this space include a wall oven, gourmet kitchen, practical desk, and fireplace as well as a coffered ceiling in the dining room and tray ceiling in the great room. Enjoy morning sunrises or evening sunsets from an optional sunroom ...

3 Bedrooms

2.0 Bathrooms

2,390 Sq.Ft.

1 Stories

2 Car Garage

**CONTACT US** 757-550-2617

**WWW.CHESHOMES.COM** 

Chesspaske Homes continuously improves home designs and reserves the right to modify home teatures and specifications without notice or obligation. Square tootage and measurements are approximate. Renderings of elevations are artist's concepts. Floor plans vary per elevation. Cheste Homes standard features vary by home design and location, please refer to the included features sheet for the community to define specifications. This brochure is for illustrative purposes and not part of the legal contract. Please as is a contract of the community to define specifications. This brochure is for illustrative purposes and not part of the legal contract. Please as is a contract of the community of the property of the