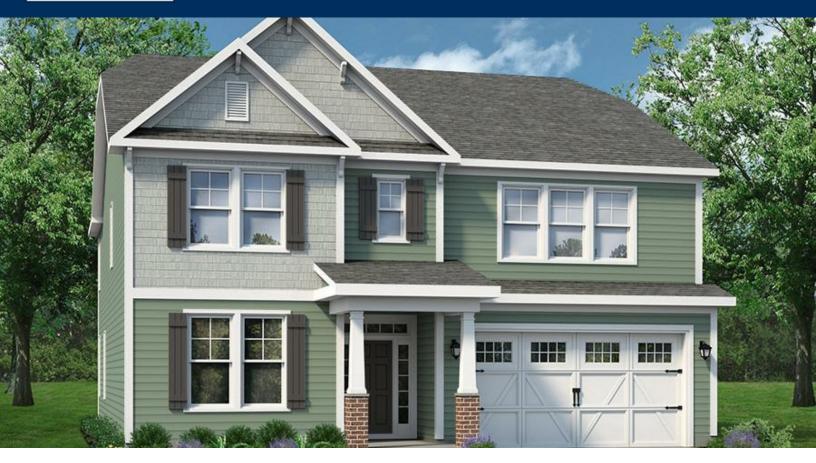

## The Mangrove **BRIDGEWATER - SHOREHAVEN VILLAGE**

## From \$474,900

Life is simply divine in The Mangrove model. A whopping 3,349 square feet of space results in a new home that's roomy enough for every member of the household. A buyer favorite, this plan offers up to five bedrooms and up to three full baths depending upon the layout you select. Downstairs offers the essential space your family needs. Choose to include a gourmet kitchen with extended counter and cabinet space, add a butler's pantry for additional space, or add a shower to the downstairs bathroom to create a full bath alongside the guest suite. The second level offers endless amounts of space for all. An Owner's Suite with enormous dual closets and a spa-like Owner's Bath makes for the perfect space away from the hustle and bustle. Three additional bedrooms and the loft/sitting area/5th bedroom means there's enough room for every member of the family to have their own peaceful retreat. Check out the interactive floor plan and decide which options you will choose for your new home!