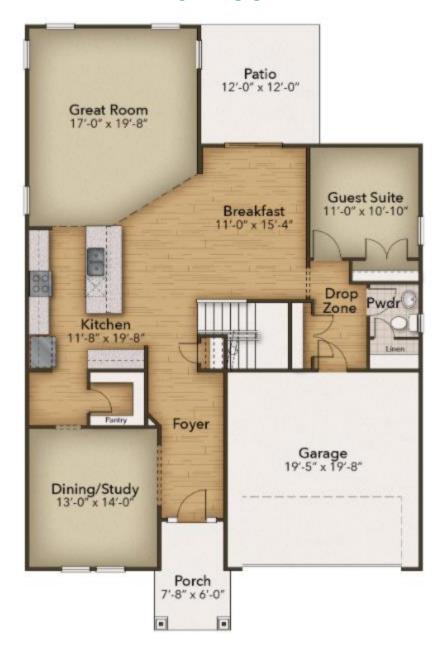

clude a gourmet kitchen with extended counter and cabinet space, add a butler's pantry for additional space, or add a shower to the downstairs bathroom to create a full bath alongside the guest suite. The second level offers endless amounts of space for all. An Owner's Suite with enormous dual closets and a spa-like Owner's Bath makes for the perfect space away from the hustle and bustle. Three additional bedrooms and the loft/sitting area/5th bedroom means there's enough room for every member of the family to have their own peaceful retreat. Check out the interactive floor plan and decide which options you will choose for your new home!



5 Bedrooms



2.5 Bathrooms



3,349 Sq.Ft.



2 Stories



2 Car Garage

**CONTACT US** 757-550-2617

**WWW.CHESHOMES.COM** 





## **FIRST FLOOR**



**CONTACT US** 757-550-2617

**WWW.CHESHOMES.COM** 





## **SECOND FLOOR**



**CONTACT US** 757-550-2617

**WWW.CHESHOMES.COM**