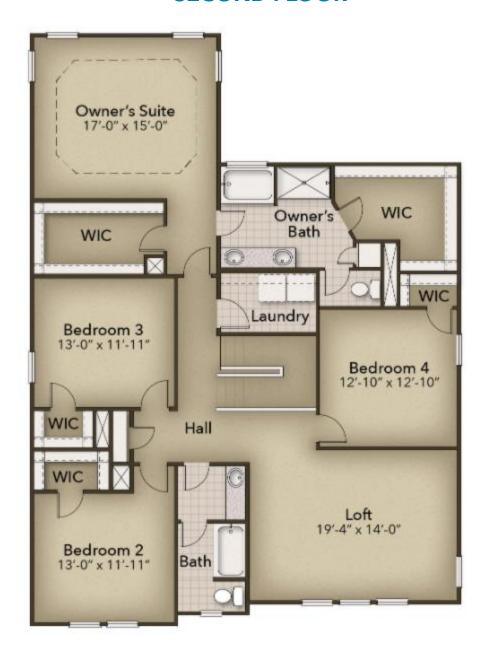

## From \$474,900

Life is simply divine in The Mangrove model. A whopping 3,349 square feet of space results in a new home that's roomy enough for every member of the household. A buyer favorite, this plan offers up to five bedrooms and up to three full baths depending upon the layout you select. Downstairs offers the essential space your family needs. Choose to include a gourmet kitchen with extended counter and cabinet space, add a butler's pantry for additional space, or add a shower to the downstairs bathroom to create a full bath alongside the guest suite. The second level offers endless amounts of space for all. An Owner's Suite with enormous dual closets and a spa-like Owner's Bath makes for the perfect space away from the hustle and bustle. Three additional bedrooms and the loft/sitting area/5th bedroom means there's enough room for every member of the family to have their own peaceful retreat. Check out the interactive floor plan and decide which options you will choose for your new home!

## **SECOND FLOOR**

**CONTACT US** 757-550-2617

**WWW.CHESHOMES.COM** 