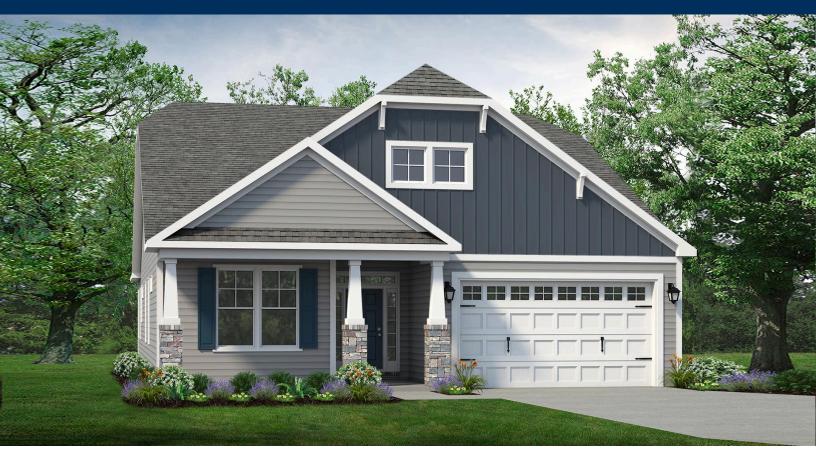

## The Boardwalk BRIDGEWATER - SHOREHAVEN VILLAGE

## From \$444,900

Stroll into the Boardwalk with nearly 2,100 square feet of first-floor coastal-inspired features. Upon entering from a large covered front porch, discover a foyer with an optional tray ceiling leading to a spacious drop zone area. Two bedrooms with large closets and a full bath are located on the left with an open dining area just ahead. Choose to add an intricate coffer ceiling across from optional built-in cabinets or beautiful barn doors. Create an intimate great room area with a tray ceiling or gas fireplace. A large, gourmet island in the kitchen offers additional seating and a surplus of counter space for large dinner parties or cooking large meals. Enjoy smaller meals with an extended breakfast area looking out onto the beautiful view of your backyard. From the great room, breeze through sliding glass doors onto a large covered porch with an optional outdoor fireplace. The Boardwalk's master suite offers an enormous walk-in closet accompanied by a beautiful master bath with multiple options for a deluxe seated shower or deep soaking tub. An optional second floor plan adds a bedroom, full bath, walk-in closet, and linen closet alongside a spacious ...