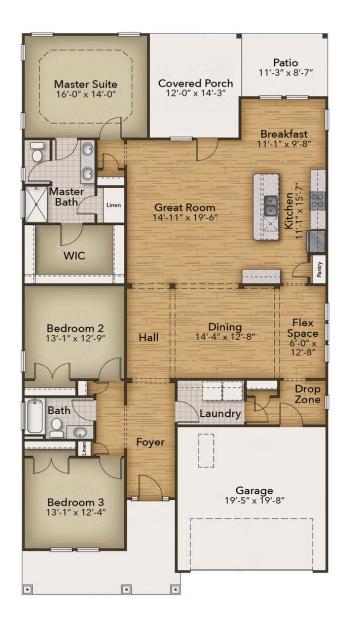

## From \$444,900

Stroll into the Boardwalk with nearly 2,100 square feet of first-floor coastal-inspired features. Upon entering from a large covered front porch, discover a foyer with an optional tray ceiling leading to a spacious drop zone area. Two bedrooms with large closets and a full bath are located on the left with an open dining area just ahead. Choose to add an intricate coffer ceiling across from optional built-in cabinets or beautiful barn doors. Create an intimate great room area with a tray ceiling or gas fireplace. A large, gourmet island in the kitchen offers additional seating and a surplus of counter space for large dinner parties or cooking large meals. Enjoy smaller meals with an extended breakfast area looking out onto the beautiful view of your backyard. From the great room, breeze through sliding glass doors onto a large covered porch with an optional outdoor fireplace. The Boardwalk's master suite offers an enormous walk-in closet accompanied by a beautiful master bath with multiple options for a deluxe seated shower or deep soaking tub. An optional second floor plan adds a bedroom, full bath, walk-in closet, and linen closet alongside a spacious ...

3 Bedrooms

2.0 Bathrooms

2,189 Sq.Ft.

1 Stories

2 Car Garage

**CONTACT US** 757-550-2617

WWW.CHESHOMES.COM

## **FIRST FLOOR**

**CONTACT US** 757-550-2617

**WWW.CHESHOMES.COM** 