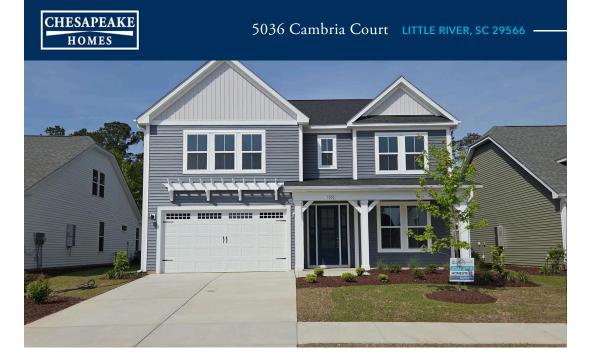

## **Bridgewater - Shorehaven Village Community**

## The Waverunner Floor Plan

Blending comfort with coastal charm, the Driftwood offers nearly 2,700 square feet with three bedrooms and three full baths. This two-story home features a first-floor owner's suite, expansive kitchen with a large island, and open-concept living that flows effortlessly to a covered porch or optional sunroom. Enjoy a formal dining space with optional French doors and a flexible room perfect for a study or guest suite. Upstairs, a spacious loft, additional bedroom, full bath, and storage room offer plenty of space to spread out. With natural light, thoughtful design, and flexible living areas, the Driftwood is built for comfort and style.

\$564,900

4 Bedrooms

2.5 Bathrooms

2,666 Sq.Ft.

2 Stories

2 Car Garage

**CONTACT US** 757-550-2617

WWW.CHESHOMES.COM