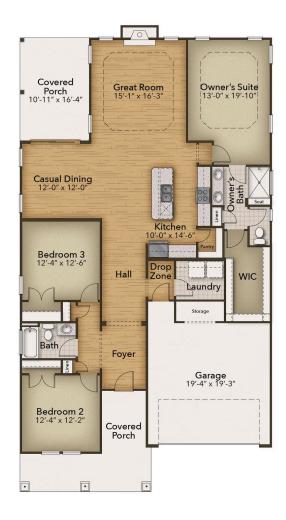

## The Shorebreak Floor Plan

The Shorebreak is the perfect balance between outdoor living space and a coastal-inspired interior, encouraging you to slip off your sandals and relax. With 1,940 square feet of living space, this model offers three bedrooms and two bathrooms. Step in from the Shorebreak's covered front porch to find an open kitchen, dining, and great room area. Breeze through sliding glass doors onto a 179 square foot covered porch, ideal for warm summer evenings or afternoon get-togethers. Whether you're looking for an abundance of counter space, added seating, or a more intimate gathering area, this model's options will serve as the solution. Through the foyer, you'll find a large drop zone and laundry area with options for a soaking sink, additional shelving, and a bench for seating while you unload beach accessories or sand-filled clothes. Drop-off beach chairs in the convenient storage space just inside the garage, as well. Across from the drop zone, either add barn doors for a study or create a third bedroom instead. Beyond the open living space, find a stunning master suite complete with a tray ceiling, enormous walk-in closet, double vanity, and a seated shower. Go