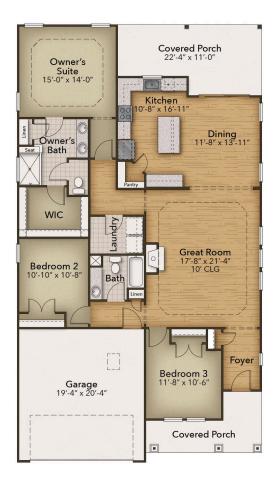

### The Sunset Cove Floor Plan

Stroll into the Sunset Cove with nearly 1,817 square feet of first-floor coastal-inspired features. Upon entering from a large covered front porch, discover a foyer leading to the spacious great room. Enjoy an additional bedroom with a secondary bedroom just down the hall with a full bathroom in between. Create an intimate great room area with a tray ceiling and a gas fireplace. A large, gourmet island in the kitchen offers additional seating and a surplus of counter space for large dinner parties or cooking large meals. From the dining room, breeze through sliding glass doors onto a large covered porch.The Sunset Cove's owner's suite offers an enormous walk-in closet accompanied by a beautiful owner's bath with a deluxe seated shower. This model to fit your every need, the Sunset Cove is full of possibilities. Make the Sunset Cove the model you call "home" today!