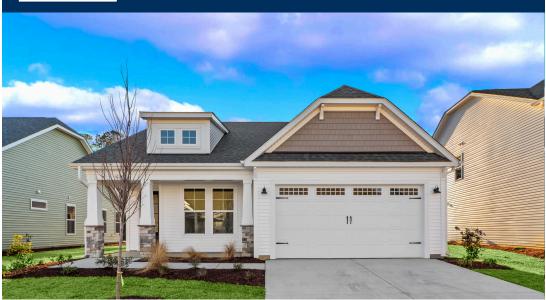

### The Sunset Cove Floor Plan

Stroll into the Sunset Cove with nearly 1,817 square feet of first-floor coastal-inspired features. Upon entering from a large covered front porch, discover a foyer leading to the spacious great room. Enjoy an additional bedroom with a secondary bedroom just down the hall with a full bathroom in between. Create an intimate great room area with a tray ceiling and a gas fireplace. A large, gourmet island in the kitchen offers additional seating and a surplus of counter space for large dinner parties or cooking large meals. From the dining room, breeze through sliding glass doors onto a large covered porch.The Sunset Cove's owner's suite offers an enormous walk-in closet accompanied by a beautiful owner's bath with a deluxe seated shower. This model to fit your every need, the Sunset Cove is full of possibilities. Make the Sunset Cove the model you call "home" today!