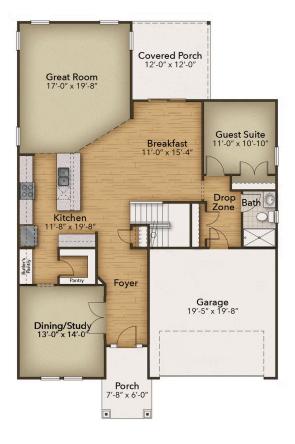

## The Mangrove Floor Plan

CHESAPEAKE

Life is simply divine in The Mangrove model. A whopping 3,349 square feet of space results in a new home that's roomy enough for every member of the household. A buyer favorite, this plan offers five bedrooms and three full baths. Downstairs offers the essential space your family needs with an open kitchen that's perfect for hosting friends and family. An additional shower on the downstairs bathroom was added to create a full bath alongside the guest suite. The second level offers endless amounts of space for all. An Owner's Suite with enormous dual closets and a spa-like Owner's Bath makes for the perfect space away from the hustle and bustle. Three additional bedrooms and the loft/sitting area means there's enough room for every member of the family to have their own peaceful retreat.Make the Mangrove the place you call home!

#### **FIRST FLOOR**

Chesapeake Homes continuously improves home designs and reserves the right to modify home features and specifications without notice or obligation. Square footage and measurements are approximate. Renderings of elevations are artist's concepts. Floor plans vary per elevation. Chesapeake Homes standard features vary by home design and location, plaese refer to the included features sheet for the community to define specifications. This brochure is for illustrative purposes and not part of the legal contract. Please ask Sales Associate for complete details. © 2025 Chesapeake Homes. Current information as 25th April 2025