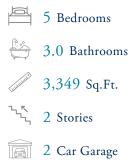

## The Mangrove Floor Plan

CHESAPEAKE

Life is simply divine in The Mangrove model. A whopping 3,349 square feet of space results in a new home that's roomy enough for every member of the household. A buyer favorite, this plan offers five bedrooms and three full baths. Downstairs offers the essential space your family needs with an open kitchen that's perfect for hosting friends and family. An additional shower on the downstairs bathroom was added to create a full bath alongside the guest suite. The second level offers endless amounts of space for all. An Owner's Suite with enormous dual closets and a spa-like Owner's Bath makes for the perfect space away from the hustle and bustle. Three additional bedrooms and the loft/sitting area means there's enough room for every member of the family to have their own peaceful retreat.Make the Mangrove the place you call home!