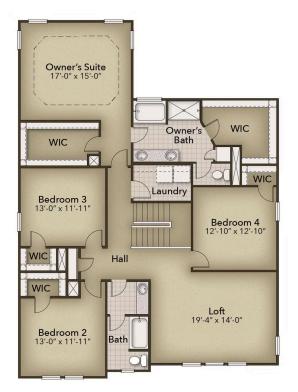

## The Mangrove Floor Plan

CHESAPEAKE

Life is simply divine in The Mangrove model. A whopping 3,349 square feet of space results in a new home that's roomy enough for every member of the household. A buyer favorite, this plan offers five bedrooms and three full baths. Downstairs offers the essential space your family needs with an open kitchen that's perfect for hosting friends and family. An additional shower on the downstairs bathroom was added to create a full bath alongside the guest suite. The second level offers endless amounts of space for all. An Owner's Suite with enormous dual closets and a spa-like Owner's Bath makes for the perfect space away from the hustle and bustle. Three additional bedrooms and the loft/sitting area means there's enough room for every member of the family to have their own peaceful retreat.Make the Mangrove the place you call home!

### **SECOND FLOOR**