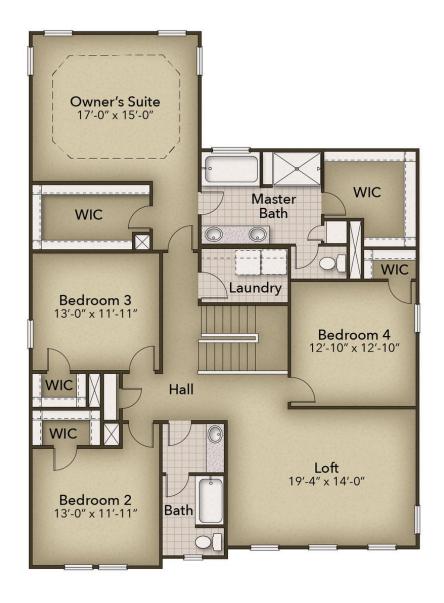

and three full baths. Downstairs offers the essential space your family needs. Enjoy a gourmet kitchen with extended counter and cabinet space and a breakfast area. The second level offers endless amounts of space for all. An Owner's Suite with enormous dual closets and a spa-like Owner's Bath makes for the perfect space away from the hustle and bustle. Three additional bedrooms and the loft/sitting area/5th bedroom means there's enough room for every member of the family to have their own peaceful retreat. Check out the interactive floor plan and decide which options you will choose for your new home!

\$582,900



5 Bedrooms



3.0 Bathrooms



3,349 Sq.Ft.



2 Stories



2 Car Garage



## **FIRST FLOOR**



**CONTACT US** 757-550-2617

**WWW.CHESHOMES.COM** 





## **SECOND FLOOR**



**CONTACT US** 757-550-2617

**WWW.CHESHOMES.COM**