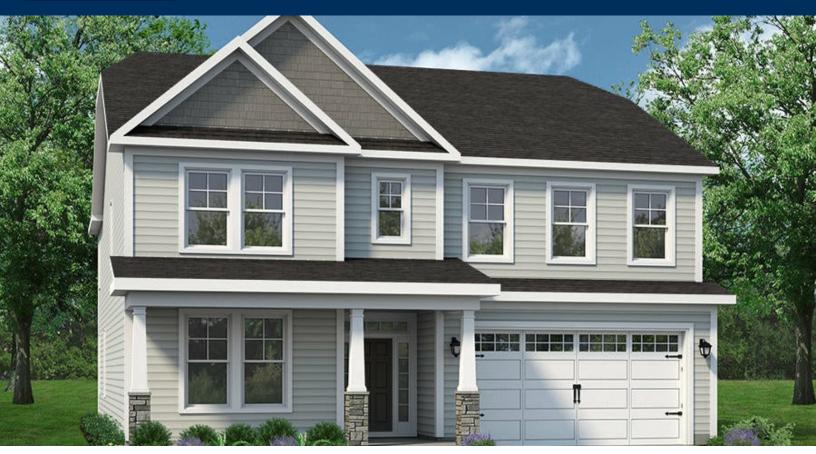

## The Mangrove Floor Plan

Life is simply divine in The Mangrove model. A whopping 3,349 square feet of space results in a new home that's roomy enough for every member of the household. A buyer favorite, this plan offers five bedrooms and three full baths. Downstairs offers the essential space your family needs. Enjoy a gourmet kitchen with extended counter and cabinet space and a breakfast area. The second level offers endless amounts of space for all. An Owner's Suite with enormous dual closets and a spa-like Owner's Bath makes for the perfect space away from the hustle and bustle. Three additional bedrooms and the loft/sitting area/5th bedroom means there's enough room for every member of the family to have their own peaceful retreat. Check out the interactive floor plan and decide which options you will choose for your new home!

\$582,900

5 Bedrooms

3.0 Bathrooms

3,349 Sq.Ft.

2 Stories

2 Car Garage