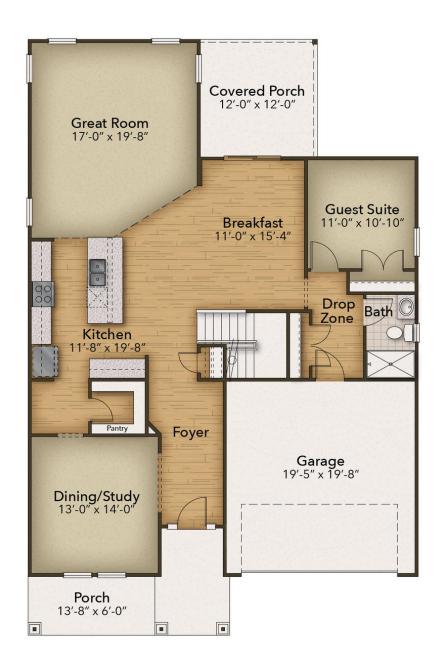

every member of the household. A buyer favorite, this plan offers five bedrooms and three full baths. Downstairs offers the essential space your family needs. Enjoy a gourmet kitchen with extended counter and cabinet space and a breakfast area. The second level offers endless amounts of space for all. An Owner's Suite with enormous dual closets and a spa-like Owner's Bath makes for the perfect space away from the hustle and bustle. Three additional bedrooms and the loft/sitting area/5th bedroom means there's enough room for every member of the family to have their own peaceful retreat. Check out the interactive floor plan and decide which options you will choose for your new home!

\$582,900



5 Bedrooms



3.0 Bathrooms



3,349 Sq.Ft.



2 Stories



2 Car Garage



## **FIRST FLOOR**



**CONTACT US** 757-550-2617

**WWW.CHESHOMES.COM** 





## **SECOND FLOOR**



**CONTACT US** 757-550-2617

**WWW.CHESHOMES.COM**