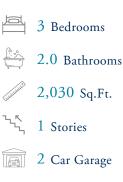

## The Longboard Floor Plan

Life is simply divine in the Longboard model at Bridgewater. Featuring 2,030 square feet of comfortable living space, this beautiful one-story model offers three bedrooms, two bathrooms, and an abundance of luxurious options. From either the covered front porch, covered rear porch, or two-car garage, enter The Longboard to find a gorgeous and wide-open floor plan. Effortlessly flow through this model's airy and connected kitchen, dining, and great room area. Here, enjoy entertaining family and friends around an optional gourmet kitchen island, fireplace, or extended rear porch.Just beyond the great room, discover 2 large bedrooms with walk-in closets, a full bathroom, spacious laundry room, and a stunning owner's suite. Adding a sense of serenity to your daily routine, this owner's suite features an extra large bedroom, walk-in closet, and a deluxe owner's bathroom with an optional seated shower or deep soaking tub. Complete with an endless amount of options, enjoy customizing this model for a home that best suits all of your wants and needs. Check out the Longboard's interactive floor plan to decide which options you prefer, today!