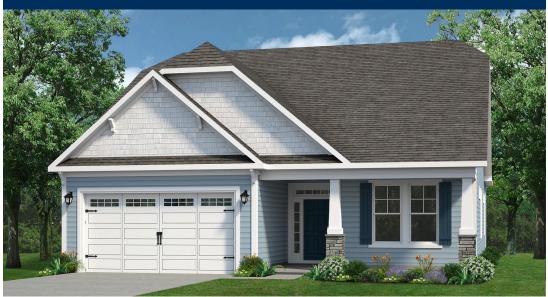

## The Longboard Floor Plan

Life is simply divine in the Longboard model at Bridgewater. Featuring 2,030 square feet of comfortable living space, this beautiful one-story model offers three bedrooms, two bathrooms, and an abundance of luxurious options. From either the covered front porch, covered rear porch, or two-car garage, enter The Longboard to find a gorgeous and wide-open floor plan. Effortlessly flow through this model's airy and connected kitchen, dining, and great room area. Here, enjoy entertaining family and friends around an optional gourmet kitchen island, fireplace, or extended rear porch.Just beyond the great room, discover 2 large bedrooms with walk-in closets, a full bathroom, spacious laundry room, and a stunning owner's suite. Adding a sense of serenity to your daily routine, this owner's suite features an extra large bedroom, walk-in closet, and a deluxe owner's bathroom with an optional seated shower or deep soaking tub. Complete with an endless amount of options, enjoy customizing this model for a home that best suits all of your wants and needs. Check out the Longboard's interactive floor plan to decide which options you prefer, today!