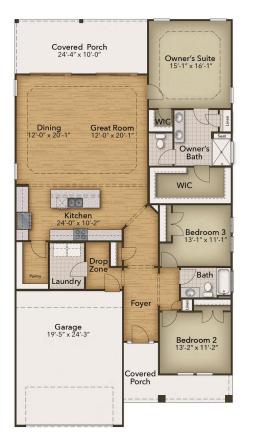

## The Longboard Floor Plan

Life is simply divine in the Longboard model at Bridgewater. Featuring 2,030 square feet of comfortable living space, this beautiful one-story model offers three bedrooms, two bathrooms, and an abundance of luxurious options. From either the covered front porch, covered rear porch, or two-car garage, enter The Longboard to find a gorgeous and wide-open floor plan. Effortlessly flow through this model's airy and connected kitchen, dining, and great room area. Here, enjoy entertaining family and friends around an optional gourmet kitchen island, fireplace, or extended rear porch.Just beyond the great room, discover 2 large bedrooms with walk-in closets, a full bathroom, spacious laundry room, and a stunning owner's suite. Adding a sense of serenity to your daily routine, this owner's suite features an extra large bedroom, walk-in closet, and a deluxe owner's bathroom with an optional seated shower or deep soaking tub. Complete with an endless amount of options, enjoy customizing this model for a home that best suits all of your wants and needs. Check out the Longboard's interactive floor plan to decide which options you prefer, today!