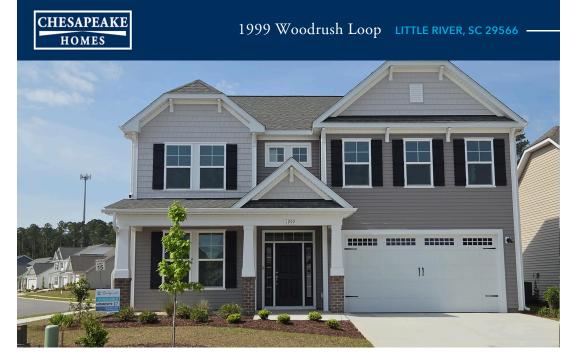

## Bridgewater - Shorehaven Village Community

## The Waverunner Floor Plan

With 2,666 square feet, The Mangrove offers generous space and flexibility, featuring up to five bedrooms and three full baths. The first floor includes a guest suite, spacious living areas, and optional upgrades like a gournet kitchen, butler's pantry, or full bath. Upstairs, the luxurious Owner's Suite boasts dual walk-in closets and a spa-like bath. Three additional bedrooms and a versatile loft (or optional fifth bedroom) ensure room for everyone to unwind.