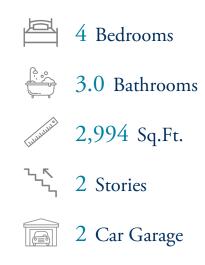

### The Sand Dollar Floor Plan

From the Cottages at Bridgewater comes the Sand Dollar, a two-story model that is home to both luxury and everyday conveniences. With up to 2,994 square feet of living space, this model features four bedrooms and three bathrooms. From a picture-perfect covered front porch, walk through the foyer and past one bedroom and a study with large closets, and one full bathroom. Easily free your hands or unload your car using the drop zone area and adjacent laundry room, located just inside from the two-car garage. Beyond the foyer, find an open and connected great room, kitchen, dining, and breakfast area. Perfect for entertaining guests or hosting family gatherings is the dining room that features a coffered ceiling and a great room that features tray ceiling. Enjoy morning sunrises or evening sunsets from the extended covered porch, situated just off of the great room. Built with exceptional living in mind, this model features a second floor that offers a loft area with an additional bedroom with a walk-in closet, full bathroom and linen closet. Complete with an ample amount of space, the choice is all yours with the Sand Dollar!