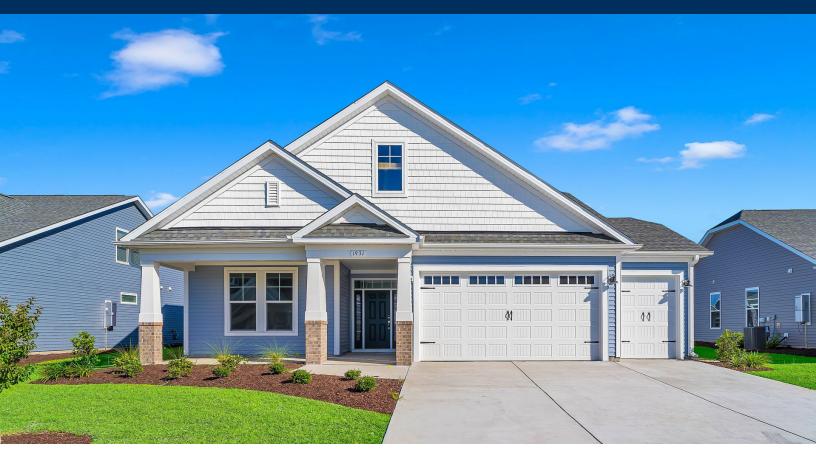

### The Sand Dollar Floor Plan

From the Cottages at Bridgewater comes the Sand Dollar, a two-story model that is home to both luxury and everyday conveniences. With up to 2,994 square feet of living space, this model features four bedrooms and three bathrooms. From a picture-perfect covered front porch, walk through the foyer and past one bedroom and a study with large closets, and one full bathroom. Easily free your hands or unload your car using the drop zone area and adjacent laundry room, located just inside from the two-car garage. Beyond the foyer, find an open and connected great room, kitchen, dining, and breakfast area. Perfect for entertaining guests or hosting family gatherings is the dining room that features a coffered ceiling and a great room that features tray ceiling. Enjoy morning sunrises or evening sunsets from the extended covered porch, situated just off of the great room. Built with exceptional living in mind, this model features a second floor that offers a loft area with an additional bedroom with a walk-in closet, full bathroom and linen closet. Complete with an ample amount of space, the choice is all yours with the Sand Dollar!