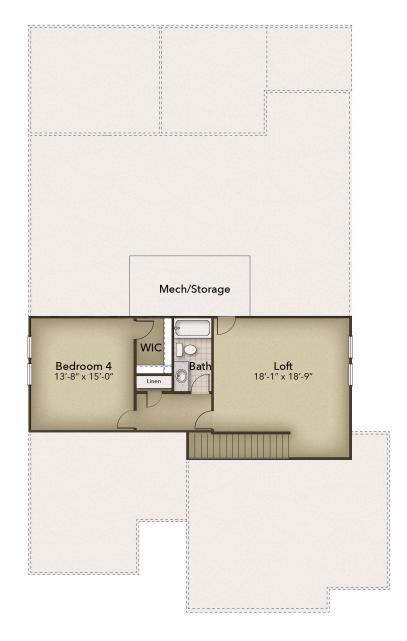

### The Sand Dollar Floor Plan

From the Cottages at Bridgewater comes the Sand Dollar, a two-story model that is home to both luxury and everyday conveniences. With up to 2,994 square feet of living space, this model features four bedrooms and three bathrooms. From a picture-perfect covered front porch, walk through the foyer and past one bedroom and a study with large closets, and one full bathroom. Easily free your hands or unload your car using the drop zone area and adjacent laundry room, located just inside from the two-car garage. Beyond the foyer, find an open and connected great room, kitchen, dining, and breakfast area. Perfect for entertaining guests or hosting family gatherings is the dining room that features a coffered ceiling and a great room that features tray ceiling. Enjoy morning sunrises or evening sunsets from the extended covered porch, situated just off of the great room. Built with exceptional living in mind, this model features a second floor that offers a loft area with an additional bedroom with a walk-in closet, full bathroom and linen closet. Complete with an ample amount of space, the choice is all yours with the Sand Dollar!