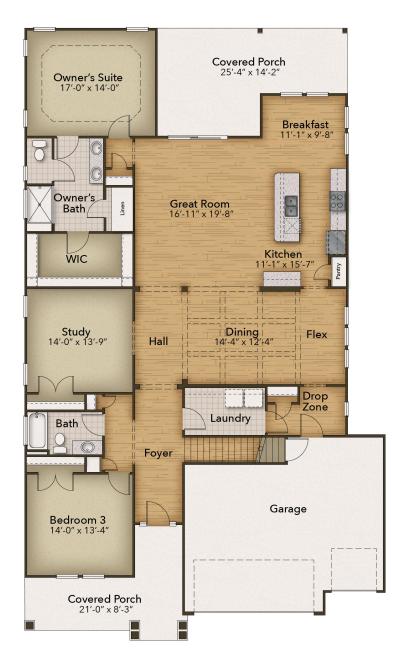

### The Sand Dollar Floor Plan

From the Cottages at Bridgewater comes the Sand Dollar, a two-story model that is home to both luxury and everyday conveniences. With up to 2,994 square feet of living space, this model features four bedrooms and three bathrooms. From a picture-perfect covered front porch, walk through the foyer and past one bedroom and a study with large closets, and one full bathroom. Easily free your hands or unload your car using the drop zone area and adjacent laundry room, located just inside from the two-car garage. Beyond the foyer, find an open and connected great room, kitchen, dining, and breakfast area. Perfect for entertaining guests or hosting family gatherings is the dining room that features a coffered ceiling and a great room that features tray ceiling. Enjoy morning sunrises or evening sunsets from the extended covered porch, situated just off of the great room. Built with exceptional living in mind, this model features a second floor that offers a loft area with an additional bedroom with a walk-in closet, full bathroom and linen closet. Complete with an ample amount of space, the choice is all yours with the Sand Dollar!