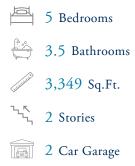

## The Mangrove Floor Plan

CHESAPEAKE

Life is simply divine in The Mangrove model. A whopping 3,349 square feet of space results in a new home that's roomy enough for every member of the household. A buyer favorite, this plan offers up to five bedrooms and up to three full baths. Downstairs offers the essential space your family needs. The kitchen with an extended counter and cabinet space allows for stocking up for those fun holiday gatherings. Your guests will feel spoiled with a shower in the downstairs bathroom alongside the guest suite. The second level offers endless amounts of space for all. An Owner's Suite with enormous dual closets and a spa-like Owner's Bath makes for the perfect space away from the hustle and bustle. Three additional bedrooms and the loft/sitting area means there's enough room for every member of the family to have their peaceful retreat. Make the Mangrove your home today!