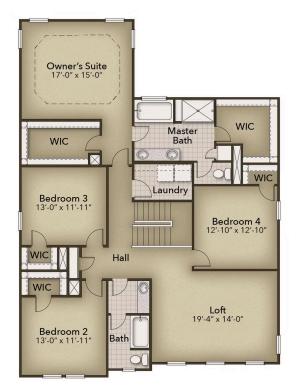

## The Mangrove Floor Plan

CHESAPEAKE

Life is simply divine in The Mangrove model. A whopping 3,349 square feet of space results in a new home that's roomy enough for every member of the household. A buyer favorite, this plan offers up to five bedrooms and up to three full baths. Downstairs offers the essential space your family needs. The kitchen with an extended counter and cabinet space allows for stocking up for those fun holiday gatherings. Your guests will feel spoiled with a shower in the downstairs bathroom alongside the guest suite. The second level offers endless amounts of space for all. An Owner's Suite with enormous dual closets and a spa-like Owner's Bath makes for the perfect space away from the hustle and bustle. Three additional bedrooms and the loft/sitting area means there's enough room for every member of the family to have their peaceful retreat. Make the Mangrove your home today!