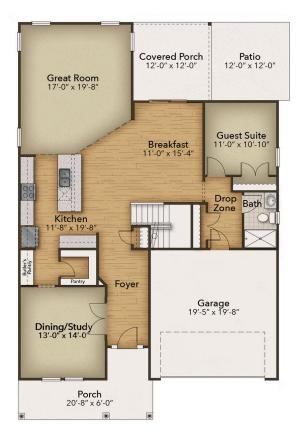

## The Mangrove Floor Plan

CHESAPEAKE

Life is simply divine in The Mangrove model. A whopping 3,349 square feet of space results in a new home that's roomy enough for every member of the household. A buyer favorite, this plan offers up to five bedrooms and up to three full baths. Downstairs offers the essential space your family needs. The kitchen with an extended counter and cabinet space allows for stocking up for those fun holiday gatherings. Your guests will feel spoiled with a shower in the downstairs bathroom alongside the guest suite. The second level offers endless amounts of space for all. An Owner's Suite with enormous dual closets and a spa-like Owner's Bath makes for the perfect space away from the hustle and bustle. Three additional bedrooms and the loft/sitting area means there's enough room for every member of the family to have their peaceful retreat. Make the Mangrove your home today!