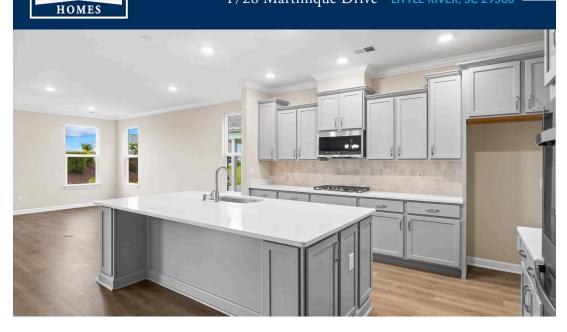

## The Mangrove Floor Plan

CHESAPEAKE

Life is simply divine in The Mangrove model. A whopping 3,349 square feet of space results in a new home that's roomy enough for every member of the household. A buyer favorite, this plan offers up to five bedrooms and up to three full baths. Downstairs offers the essential space your family needs. The kitchen with an extended counter and cabinet space allows for stocking up for those fun holiday gatherings. Your guests will feel spoiled with a shower in the downstairs bathroom alongside the guest suite. The second level offers endless amounts of space for all. An Owner's Suite with enormous dual closets and a spa-like Owner's Bath makes for the perfect space away from the hustle and bustle. Three additional bedrooms and the loft/sitting area means there's enough room for every member of the family to have their peaceful retreat. Make the Mangrove your home today!