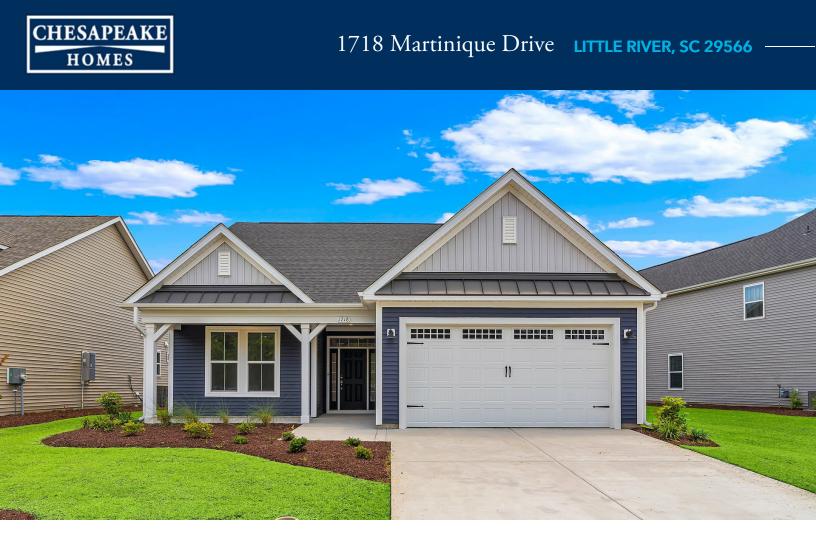

## The Longboard Floor Plan

Life is simply divine in the Longboard model at Bridgewater. Featuring 2,857 square feet of comfortable living space, this beautiful one-story model offers four bedrooms, three bathrooms, and an abundance of luxurious options. From either the covered front porch, covered rear porch, or two-car garage, enter The Longboard to find a gorgeous and wide-open floor plan. Effortlessly flow through this model's airy and connected kitchen, dining, and great room area. Here, enjoy entertaining family and friends around an optional gourmet kitchen island, fireplace, or extended rear porch. Just beyond the great room, discover 2 large bedrooms with walk-in closets, a full bathroom, a spacious laundry room, and a stunning owner's suite. Adding a sense of serenity to your daily routine, this owner's suite features an extra-large bedroom, a walk-in closet, and a deluxe owner's bathroom with a seated shower.