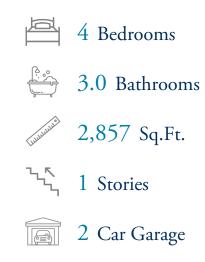

## The Longboard Floor Plan

Life is simply divine in the Longboard model at Bridgewater. Featuring 2,857 square feet of comfortable living space, this beautiful one-story model offers four bedrooms, three bathrooms, and an abundance of luxurious options. From either the covered front porch, covered rear porch, or two-car garage, enter The Longboard to find a gorgeous and wide-open floor plan. Effortlessly flow through this model's airy and connected kitchen, dining, and great room area. Here, enjoy entertaining family and friends around an optional gourmet kitchen island, fireplace, or extended rear porch. Just beyond the great room, discover 2 large bedrooms with walk-in closets, a full bathroom, a spacious laundry room, and a stunning owner's suite. Adding a sense of serenity to your daily routine, this owner's suite features an extra-large bedroom, a walk-in closet, and a deluxe owner's bathroom with a seated shower.