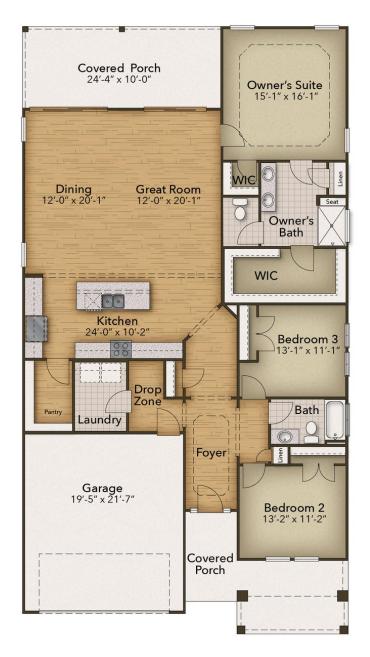

## The Longboard Floor Plan

Life is simply divine in the Longboard model at Bridgewater. Featuring 2,857 square feet of comfortable living space, this beautiful one-story model offers four bedrooms, three bathrooms, and an abundance of luxurious options. From either the covered front porch, covered rear porch, or two-car garage, enter The Longboard to find a gorgeous and wide-open floor plan. Effortlessly flow through this model's airy and connected kitchen, dining, and great room area. Here, enjoy entertaining family and friends around an optional gourmet kitchen island, fireplace, or extended rear porch. Just beyond the great room, discover 2 large bedrooms with walk-in closets, a full bathroom, a spacious laundry room, and a stunning owner's suite. Adding a sense of serenity to your daily routine, this owner's suite features an extra-large bedroom, a walk-in closet, and a deluxe owner's bathroom with a seated shower.