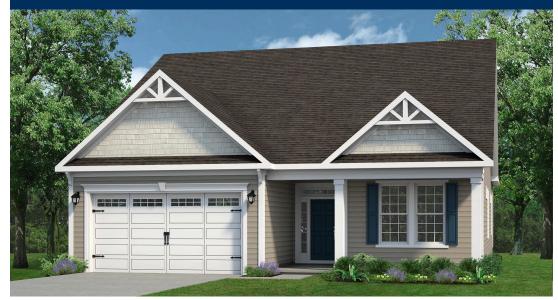

## The Longboard Floor Plan

Life is simply divine in the Longboard model at Bridgewater. Featuring 2,030 square feet of comfortable living space, this beautiful one-story model offers three bedrooms, two bathrooms, and an abundance of luxurious options. From either the covered front porch, covered rear porch, or two-car garage, enter The Longboard to find a gorgeous and wide-open floor plan. Effortlessly flow through this model's airy and connected kitchen, dining, and great room area. Here, enjoy entertaining family and friends around an optional gourmet kitchen island, fireplace, or extended rear porch. Just beyond the great room, discover 2 large bedrooms with walk-in closets, a full bathroom, spacious laundry room, and a stunning owner's suite. Adding a sense of serenity to your daily routine, this owner's suite features an extra large bedroom, walk-in closet, and a deluxe owner's bathroom with an optional seated shower or deep soaking tub. Complete with an endless amount of options, enjoy customizing this model for a home that best suits all of your wants and needs. Check out the Longboard's interactive floor plan to decide which options you prefer, today!