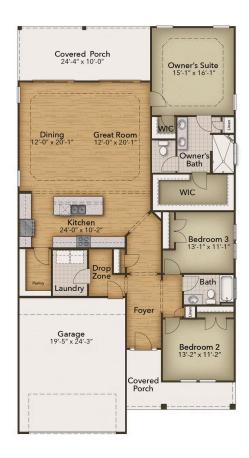

## The Longboard Floor Plan

Life is simply divine in the Longboard model at Bridgewater. Featuring 2,030 square feet of comfortable living space, this beautiful one-story model offers three bedrooms, two bathrooms, and an abundance of luxurious options. From either the covered front porch, covered rear porch, or two-car garage, enter The Longboard to find a gorgeous and wide-open floor plan. Effortlessly flow through this model's airy and connected kitchen, dining, and great room area. Here, enjoy entertaining family and friends around an optional gourmet kitchen island, fireplace, or extended rear porch. Just beyond the great room, discover 2 large bedrooms with walk-in closets, a full bathroom, spacious laundry room, and a stunning owner's suite. Adding a sense of serenity to your daily routine, this owner's suite features an extra large bedroom, walk-in closet, and a deluxe owner's bathroom with an optional seated shower or deep soaking tub. Complete with an endless amount of options, enjoy customizing this model for a home that best suits all of your wants and needs. Check out the Longboard's interactive floor plan to decide which options you prefer, today!

3 Bedrooms

2.0 Bathrooms

2,030 Sq.Ft.

1 Stories

2 Car Garage

**CONTACT US** 757-550-2617

**WWW.CHESHOMES.COM** 

measurements are approximate. Renderings of elevations are artist's concepts. Floor plans vary per elevation. Chesapeake Homes standard features vary by home design and location, please refer to the included features sheet for the community to define specifications. This brochure is for illustrative purposes and not part of the legal contract. Please as