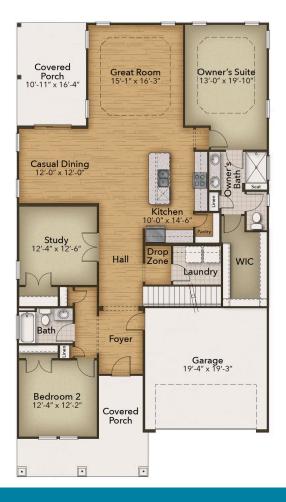

## The Shorebreak Floor Plan

The Shorebreak is the perfect balance between outdoor living space and a coastal-inspired interior, encouraging you to slip off your sandals and relax. Starting at 1,940 square feet, this model offers up to four bedrooms, three bathrooms, and an optional second floor above a two-car garage.Step in from the Shorebreak's covered front porch to find an open kitchen, dining, and great room area. Breeze through sliding glass doors onto a 179 square foot covered porch, ideal for warm summer evenings or afternoon gettogethers. To personalize this space, choose from a wide range of options, including a gourmet island, tray ceiling, wall ovens, and optional fireplace locations. Whether you're looking for an abundance of counter space, added seating, or a more intimate gathering area, this model's options will serve as the solution.Through the foyer, you'll find a large drop zone and laundry area with options for a soaking sink, additional shelving, and a bench for seating while you unload beach accessories or sand-filled clothes. Drop-off beach chairs in the convenient storage space just inside the garage, as well. Across from the drop zone, either add barn doors for a study or

# FIRST FLOOR

Chesapeake Homes continuously improves home designs and reserves the right to modify home features and specifications without notice or obligation. Square footage and measurements are approximate. Renderings of elevations are artist's concepts. Floor plans vary per elevation. Chesapeake Homes standard features vary by home design and location, plaese refer to the included features sheet for the community to define specifications. This brochure is for illustrative purposes and not part of the legal contract. Please ask Sales Associate for complete details. © 2025 Chesapeake Homes. Current information as 25th April 2025