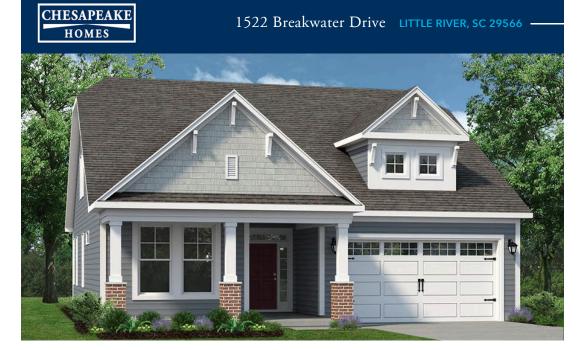

# Bridgewater - Shorehaven Village Community

## The Shorebreak Floor Plan

The Shorebreak is the perfect balance between outdoor living space and a coastal-inspired interior, encouraging you to slip off your sandals and relax. Starting at 1,940 square feet, this model offers up to four bedrooms, three bathrooms, and an optional second floor above a two-car garage.Step in from the Shorebreak's covered front porch to find an open kitchen, dining, and great room area. Breeze through sliding glass doors onto a 179 square foot covered porch, ideal for warm summer evenings or afternoon gettogethers. To personalize this space, choose from a wide range of options, including a gourmet island, tray ceiling, wall ovens, and optional fireplace locations. Whether you're looking for an abundance of counter space, added seating, or a more intimate gathering area, this model's options will serve as the solution.Through the foyer, you'll find a large drop zone and laundry area with options for a soaking sink, additional shelving, and a bench for seating while you unload beach accessories or sand-filled clothes. Drop-off beach chairs in the convenient storage space just inside the garage, as well. Across from the drop zone, either add barn doors for a study or

CONTACT US 757-550-2617

3 Bedrooms
2.0 Bathrooms
1,938 Sq.Ft.
1 Stories
2 Car Garage

WWW.CHESHOMES.COM