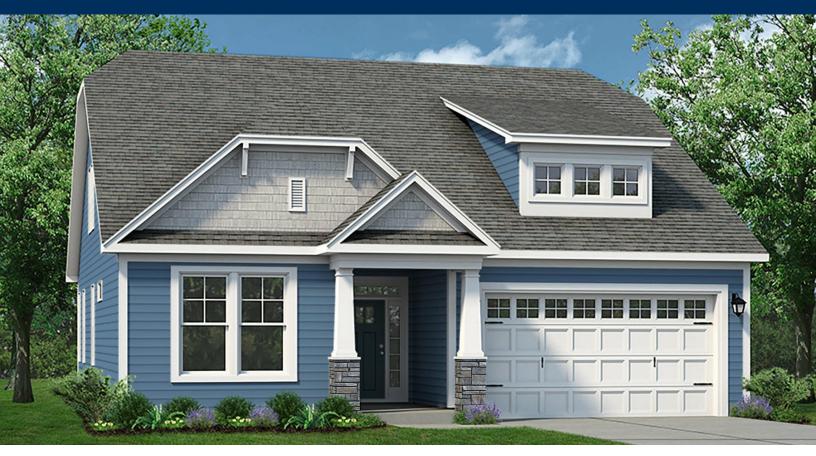

## The Shorebreak WATERLEIGH

## From \$449,900

Welcome to The Shorebreak! Starting at 1,940 square feet, this model offers up to four bedrooms, three bathrooms, and an optional second floor above an included two-car garage.Step in from the Shorebreak's covered front porch to find an open kitchen, dining, and great room area. Cruise through sliding glass doors and kick your feet back onto your 179 square foot covered porch, ideal for warm summer evenings or afternoon get-togethers. To personalize your kitchen space, choose from a wide range of options, including a gourmet island or double wall ovens to bring out your inner chef. The optional fireplace sets the perfect ambiance for those cooler days. Whether you're looking for an abundance of counter space, added seating, or a more intimate gathering area, this model's options will serve as the solution.Beyond the open living space, find a stunning Owner's Suite complete with a tray ceiling, enormous walk-in closet, double vanity, and options for a seated shower or deep soaking tub. For more space, add a second floor with floor plan options that include, a fourth bedroom, loft, unfinished storage area, or additional full bathroom. Utilize this space for visiting ...