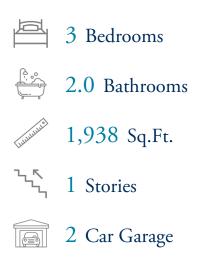

## From \$449,900

Welcome to The Shorebreak! Starting at 1,940 square feet, this model offers up to four bedrooms, three bathrooms, and an optional second floor above an included two-car garage.Step in from the Shorebreak's covered front porch to find an open kitchen, dining, and great room area. Cruise through sliding glass doors and kick your feet back onto your 179 square foot covered porch, ideal for warm summer evenings or afternoon get-togethers. To personalize your kitchen space, choose from a wide range of options, including a gourmet island or double wall ovens to bring out your inner chef. The optional fireplace sets the perfect ambiance for those cooler days. Whether you're looking for an abundance of counter space, added seating, or a more intimate gathering area, this model's options will serve as the solution.Beyond the open living space, find a stunning Owner's Suite complete with a tray ceiling, enormous walk-in closet, double vanity, and options for a seated shower or deep soaking tub. For more space, add a second floor with floor plan options that include, a fourth bedroom, loft, unfinished storage area, or additional full bathroom. Utilize this space for visiting ...