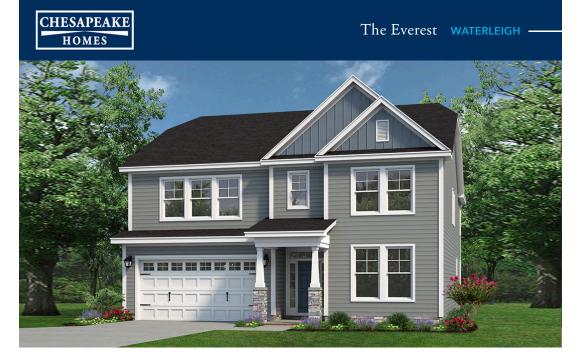

## From \$504,900

At 3,351 square feet, The Everest provides space for all! Step in from a welcoming front porch into an open concept living area, including a kitchen with a large island. Just off the kitchen find a separate dining room that can also be used as a flex space for the ultimate in personalization. Enjoy an evening relaxing by the fire or relax on the back patio if the outdoors is where you'd rather be. This spacious first floor offers an additional guest suite complete with an optional full bathroom. Upstairs find the Owner's Suite, complete with tray ceilings, two vast walk-in closets, and an Owner's Bathroom - perfect for unwinding at the day's end. Enjoy the ease of having an upstairs laundry room just off the Owner's Suite. Three additional rooms with walk-in closets fill the upstairs along with an additional full bathroom. This unique model offers a multi-functional loft area that can be used as a playroom, media room, or additional bedroom! Experience large living in our model, The Everest.

|         | 5 Bedrooms    |
|---------|---------------|
|         | 2.5 Bathrooms |
| LUUUUUU | 3,351 Sq.Ft.  |
|         | 2 Stories     |
|         | 2 Car Garage  |

CONTACT US 757-550-2617

WWW.CHESHOMES.COM