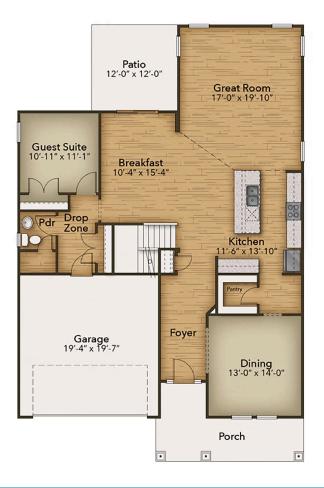

## **FIRST FLOOR**

## From \$504,900

At 3,351 square feet, The Everest provides space for all! Step in from a welcoming front porch into an open concept living area, including a kitchen with a large island. Just off the kitchen find a separate dining room that can also be used as a flex space for the ultimate in personalization. Enjoy an evening relaxing by the fire or relax on the back patio if the outdoors is where you'd rather be. This spacious first floor offers an additional guest suite complete with an optional full bathroom. Upstairs find the Owner's Suite, complete with tray ceilings, two vast walk-in closets, and an Owner's Bathroom - perfect for unwinding at the day's end. Enjoy the ease of having an upstairs laundry room just off the Owner's Suite. Three additional rooms with walk-in closets fill the upstairs along with an additional full bathroom. This unique model offers a multi-functional loft area that can be used as a playroom, media room, or additional bedroom! Experience large living in our model, The Everest.