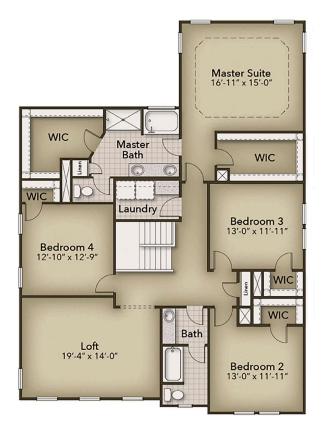

## **SECOND FLOOR**

**CONTACT US** 757-550-2617

WWW.CHESHOMES.COM

Chesapeake Homes continuously improves home designs and reserves the right to modify home features and specifications without notice or obligation. Square footage and measurements are approximate. Renderings of elevations are artist's concepts. Floor plans vary pre elevation. Chesapeake Homes standard features vary by home design and location, please refer to the included features sheet for the community to define specifications. This brochure is for illustrative purposes and not part of the legal contract. Please ask Sales Associate for complete details. © 2025 Chesapeake Homes. Current information as 19th April 2025

## From \$504,900

At 3,351 square feet, The Everest provides space for all! Step in from a welcoming front porch into an open concept living area, including a kitchen with a large island. Just off the kitchen find a separate dining room that can also be used as a flex space for the ultimate in personalization. Enjoy an evening relaxing by the fire or relax on the back patio if the outdoors is where you'd rather be. This spacious first floor offers an additional guest suite complete with an optional full bathroom. Upstairs find the Owner's Suite, complete with tray ceilings, two vast walk-in closets, and an Owner's Bathroom - perfect for unwinding at the day's end. Enjoy the ease of having an upstairs laundry room just off the Owner's Suite. Three additional rooms with walk-in closets fill the upstairs along with an additional full bathroom. This unique model offers a multi-functional loft area that can be used as a playroom, media room, or additional bedroom! Experience large living in our model, The Everest.