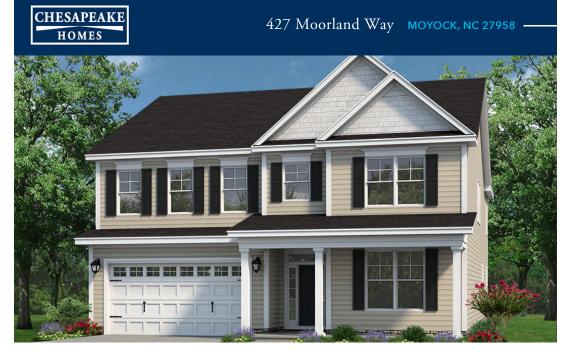

## Waterleigh Community The Everest Floor Plan

At 3,351 square feet, The Everest provides space for all! Step in from a welcoming front porch into an open concept living area, including a kitchen with a large island. Just off the kitchen find a separate dining room that can also be used as a flex space for the ultimate in personalization. Enjoy an evening relaxing by the fire or relax on the back patio if the outdoors is where you'd rather be. This spacious first floor offers an additional guest suite complete with an optional full bathroom. Upstairs find the Owner's Suite, complete with tray ceilings, two vast walk-in closets, and an Owner's Bathroom - perfect for unwinding at the day's end. Enjoy the ease of having an upstairs laundry room just off the Owner's Suite. Three additional rooms with walk-in closets fill the upstairs along with an additional full bathroom. This unique model offers a multi-functional media room. Experience large living in our model, The Everest.\*\*Photos of Similar Homes Shown\*\*\*\*Please call our Online Sales Consultants at 757-550-2617 to learn more!