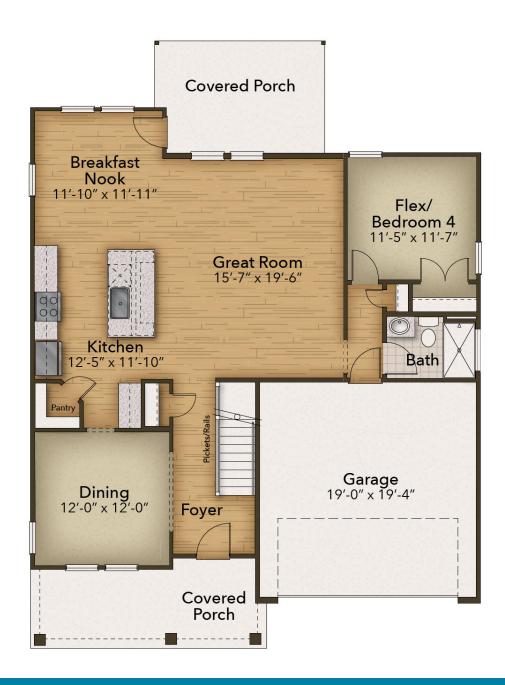

## The Persimmon Floor Plan

A masterpiece of model living environments, The Persimmon offers the perfect plan for larger families. With four bedrooms - including one bedroom on the first floor - and there baths, this 2,618 square foot model performs in harmony with today's busy lifestyles. A huge and open kitchen, breakfast area, and great room will be the place to conduct your family's daily activities. The second floor has a plethora of space to spend your days lounging. The Owner's Suite will amaze you, with its immense L-shaped walk-in closet and Owner's Bath with separate tub and shower to help simplify your morning routine! If a media room or recreation room is on your new home checklist, step into this impressive loft space where the whole family can spend time relaxing. Generous-sized secondary upstairs bedrooms always excite future homeowners! If this plan is sounding more and more like where you want to spend your time, let us build you The Persimmon!\*Please call our Online Sales Consultants at 757-550-2617 to learn more about this home! Photos of Similar Home Shown.\* ...

## **FIRST FLOOR**

**CONTACT US** 757-550-2617

**WWW.CHESHOMES.COM** 