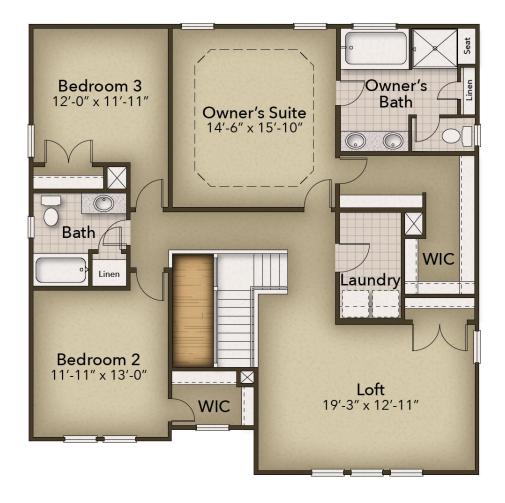

## The Persimmon Floor Plan

A masterpiece of model living environments, The Persimmon offers the perfect plan for larger families. With four bedrooms - including one bedroom on the first floor - and there baths, this 2,618 square foot model performs in harmony with today's busy lifestyles. A huge and open kitchen, breakfast area, and great room will be the place to conduct your family's daily activities. The second floor has a plethora of space to spend your days lounging. The Owner's Suite will amaze you, with its immense L-shaped walk-in closet and Owner's Bath with separate tub and shower to help simplify your morning routine! If a media room or recreation room is on your new home checklist, step into this impressive loft space where the whole family can spend time relaxing. Generous-sized secondary upstairs bedrooms always excite future homeowners! If this plan is sounding more and more like where you want to spend your time, let us build you The Persimmon!\*Please call our Online Sales Consultants at 757-550-2617 to learn more about this home! Photos of Similar Home Shown.\* ...

## **SECOND FLOOR**

**CONTACT US** 757-550-2617

**WWW.CHESHOMES.COM** 