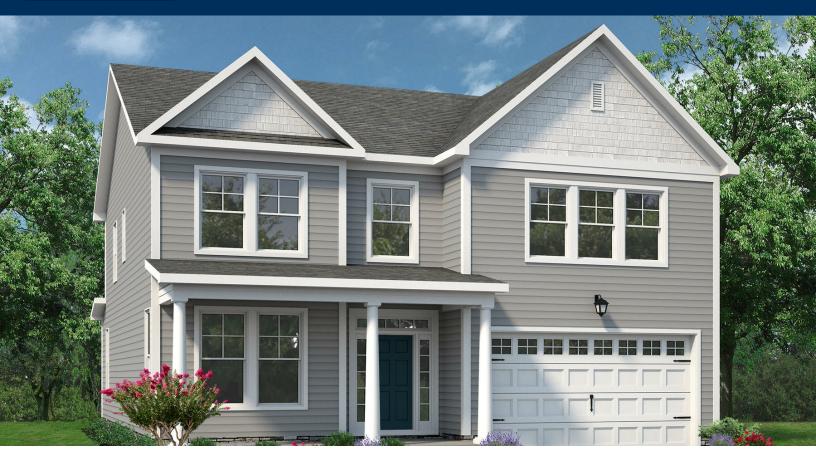

## The Persimmon Floor Plan

A masterpiece of model living environments, The Persimmon offers the perfect plan for larger families. With four bedrooms - including one bedroom on the first floor - and there baths, this 2,618 square foot model performs in harmony with today's busy lifestyles. A huge and open kitchen, breakfast area, and great room will be the place to conduct your family's daily activities. The second floor has a plethora of space to spend your days lounging. The Owner's Suite will amaze you, with its immense L-shaped walk-in closet and Owner's Bath with separate tub and shower to help simplify your morning routine! If a media room or recreation room is on your new home checklist, step into this impressive loft space where the whole family can spend time relaxing. Generous-sized secondary upstairs bedrooms always excite future homeowners! If this plan is sounding more and more like where you want to spend your time, let us build you The Persimmon!\*Please call our Online Sales Consultants at 757-550-2617 to learn more about this home! Photos of Similar Home Shown.\* ...

\$559,900

4 Bedrooms

3.0 Bathrooms

2,619 Sq.Ft.

2 Stories

2 Car Garage

**CONTACT US** 757-550-2617

WWW.CHESHOMES.COM