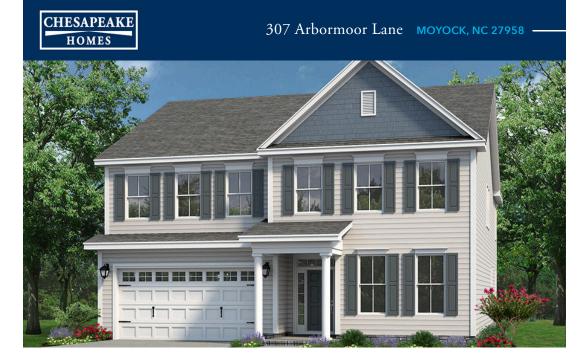

## The Everest Floor Plan

At 3,351 square feet, The Everest provides space for all! Step in from a welcoming front porch into an open-concept living area, including a kitchen with a large island. Just off the kitchen find a separate dining room that can also be used as a flex space for the ultimate in personalization. Enjoy an evening relaxing by the fire on the couch or on the rear-covered porch if the outdoors is where you'd rather be. This spacious first floor offers an additional guest suite complete with an optional full bathroom. Upstairs find the Owner's Suite, complete with tray ceilings, two vast walk-in closets, and an Owner's Bathroom - perfect for unwinding at the day's end. Enjoy the ease of having an upstairs laundry room just off the Owner's Suite. Three additional rooms with walk-in closets fill the upstairs along with an additional full bathroom. This unique model offers a multi-functional loft area that can be used as a playroom, media room, or additional bedroom! Experience large living in our model, The Everest.