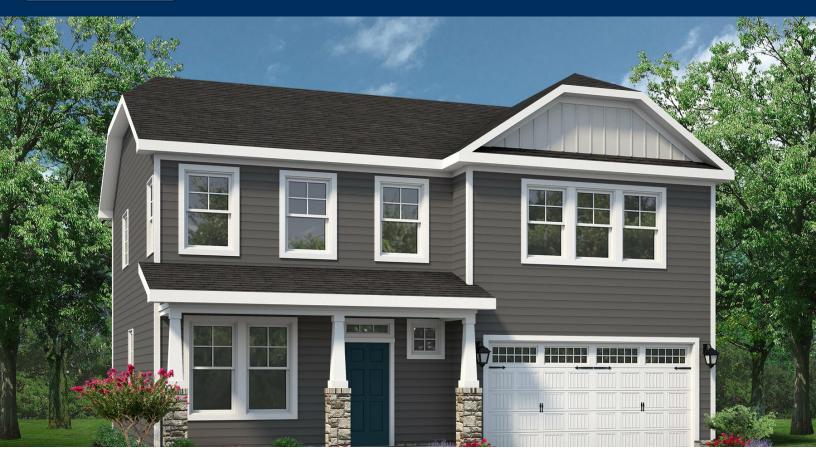

## The Symphony THE FARM AT NEILL'S CREEK

## From \$354,900

The Symphony is a beautiful ensemble of a home that will be music to your family's ears. With 2,330 square feet of open area, this model offers three to four bedrooms depending our your layout choices. Each bedroom is on the second floor including the stunning owner's suite with tray ceilings, a large bathroom with a deluxe option, and two walk-in closets. The laundry room is conveniently located outside the owner's suite along with two bedrooms, a full bath, and a loft. The open vast loft can be converted into another bedroom if you want or you can turn it into anything you want. Downstairs you find an open-concept living space. The great room, breakfast nook, and kitchen all flow together like a song. Love to cook? Add in options for a gourmet kitchen with double ovens and a gourmet island or add a covered porch in the back to make the perfect outdoor eating area. Also on the ground floor, we find a dining room that can be converted to a den, a powder room, and an access door to the two-car garage. The Symphony always gives a ...

3 Bedrooms

2.5 Bathrooms

2,174 Sq.Ft.

2 Stories

2 Car Garage

**CONTACT US** 757-550-2617

**WWW.CHESHOMES.COM** 