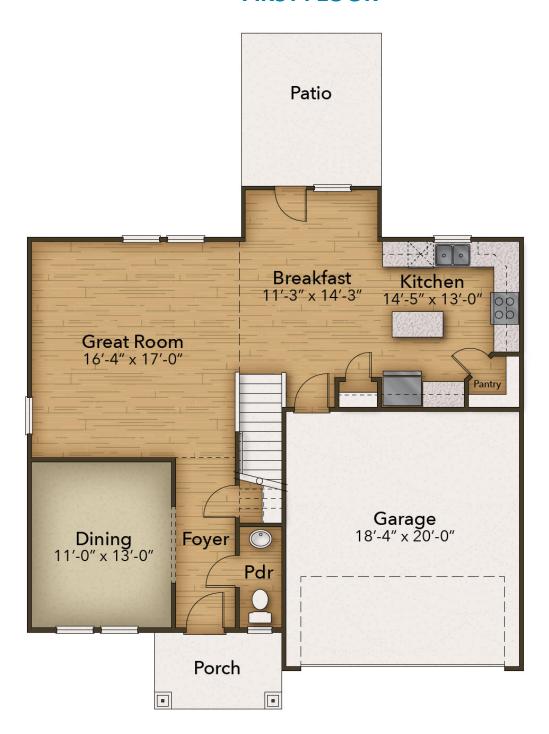

## **FIRST FLOOR**

**CONTACT US** 757-550-2617

**WWW.CHESHOMES.COM** 

## From \$354,900

The Symphony is a beautiful ensemble of a home that will be music to your family's ears. With 2,330 square feet of open area, this model offers three to four bedrooms depending our your layout choices. Each bedroom is on the second floor including the stunning owner's suite with tray ceilings, a large bathroom with a deluxe option, and two walk-in closets. The laundry room is conveniently located outside the owner's suite along with two bedrooms, a full bath, and a loft. The open vast loft can be converted into another bedroom if you want or you can turn it into anything you want. Downstairs you find an open-concept living space. The great room, breakfast nook, and kitchen all flow together like a song. Love to cook? Add in options for a gourmet kitchen with double ovens and a gourmet island or add a covered porch in the back to make the perfect outdoor eating area. Also on the ground floor, we find a dining room that can be converted to a den, a powder room, and an access door to the two-car garage. The Symphony always gives a ...