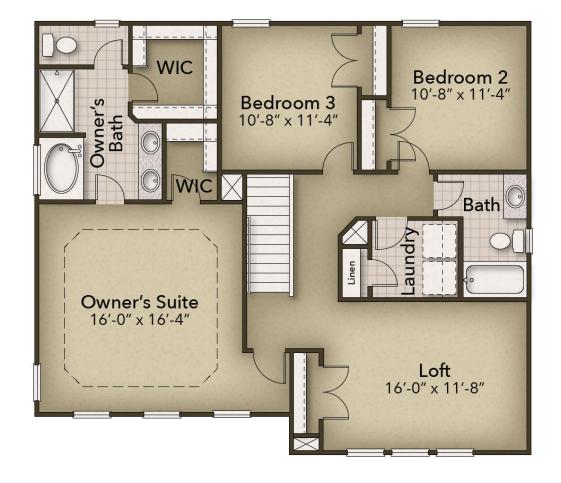

## **SECOND FLOOR**

**CONTACT US** 757-550-2617

**WWW.CHESHOMES.COM** 

## From \$354,900

The Symphony is a beautiful ensemble of a home that will be music to your family's ears. With 2,330 square feet of open area, this model offers three to four bedrooms depending our your layout choices. Each bedroom is on the second floor including the stunning owner's suite with tray ceilings, a large bathroom with a deluxe option, and two walk-in closets. The laundry room is conveniently located outside the owner's suite along with two bedrooms, a full bath, and a loft. The open vast loft can be converted into another bedroom if you want or you can turn it into anything you want. Downstairs you find an open-concept living space. The great room, breakfast nook, and kitchen all flow together like a song. Love to cook? Add in options for a gourmet kitchen with double ovens and a gourmet island or add a covered porch in the back to make the perfect outdoor eating area. Also on the ground floor, we find a dining room that can be converted to a den, a powder room, and an access door to the two-car garage. The Symphony always gives a ...