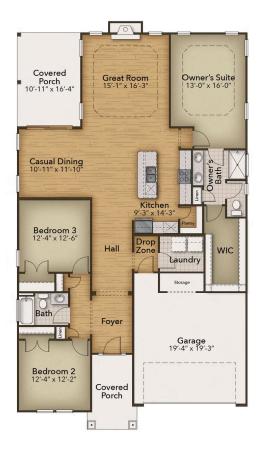

# From \$357,900

Open-concept living isn't just a concept with The Shorebreak! Every foot of the 1,940 square feet is used to enhance your lifestyle, while also giving you the joy of the great outdoors. A beautiful island separates the kitchen from the open casual dining room and great room. The Shorebreak model offers 3 bedrooms and 2 bathrooms. However, if you wish for more space a second floor is optional above the two-car garage. This plan allows for many customizable options for a buyer with additions, such as an indoor or outdoor fireplace, a gourmet kitchen alternate layout, and tray ceilings in the living room. The roomy Owner's Suite is already fitted with tray ceilings, a double sink vanity in the bathroom, and a long walk-in closet with options for a deluxe bathroom that includes having both a tub and a standing shower. If you are not sold on the Shorebreak yet, we can't let you go before you hear about the vast covered back porch connected to a patio. Perfect for sitting back and enjoying an evening sumset or hosting a party with your new neighbors. This versatile plan is

## **FIRST FLOOR**

Chesapeake Homes continuously improves home designs and reserves the right to modify home features and specifications without notice or obligation. Square footage and measurements are approximate. Renderings of elevations are artist's concepts. Floor plans vary per elevation. Chesapeake Homes standard features vary by home design and location, please refer to the included features sheet for the community to define specifications. This brochure is for illustrative purposes and not part of the legal contract. Please ask Salex Associate for complete details. Ø 2025 Chesapeake Homes. Current information as 4th April 2025