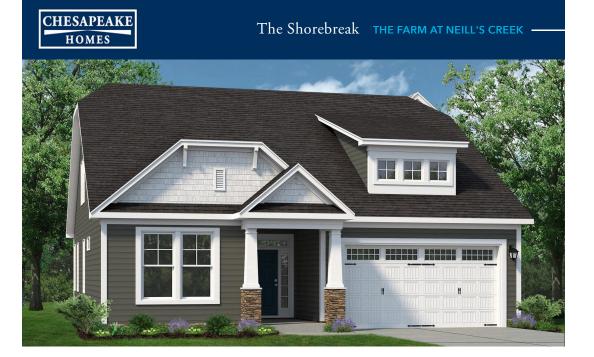

# From \$357,900

Open-concept living isn't just a concept with The Shorebreak! Every foot of the 1,940 square feet is used to enhance your lifestyle, while also giving you the joy of the great outdoors. A beautiful island separates the kitchen from the open casual dining room and great room. The Shorebreak model offers 3 bedrooms and 2 bathrooms. However, if you wish for more space a second floor is optional above the two-car garage. This plan allows for many customizable options for a buyer with additions, such as an indoor or outdoor fireplace, a gourmet kitchen alternate layout, and tray ceilings in the living room. The roomy Owner's Suite is already fitted with tray ceilings, a double sink vanity in the bathroom, and a long walk-in closet with options for a deluxe bathroom that includes having both a tub and a standing shower. If you are not sold on the Shorebreak yet, we can't let you go before you hear about the vast covered back porch connected to a patio. Perfect for sitting back and enjoying an evening sumset or hosting a party with your new neighbors. This versatile plan is

#### WWW.CHESHOMES.COM

3 Bedrooms

2.0 Bathrooms

1,938 Sq.Ft.

2 Car Garage

1 Stories

Chespeake Homes continuously improves home designs and reserves the right to modify home features and specifications without notice or obligation. Square footage and measurements are approximate. Randering of elevations are attric's concepts. Floor plane vary per elevation. Chespeake Homes standard features vary by home design and location, please refer to the included features sheet for the community to define specifications. This biochare is for illustrative purposes and not part of the legal contract. Please as a standard and the second second