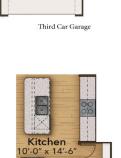

## **OPTIONS**

Sideload Garage

Three Car Garage 31'-10" x 19'-3"

-1->-Gourmet Kitchen

Pantry

CONTACT US 757-550-2617

WWW.CHESHOMES.COM

Chesapeake Homes continuously improves home designs and reserves the right to modify home features and specifications without notice or obligation. Square footage and measurements are approximate. Renderings of elevations are attast's concepts. Floor plans vary per elevation. Chesapeake Homes standard features vary by home design and location, plaese refer to the included features shear for the community to define specifications. This brochure is for illustrative purposes and not part of the legal contract. Please ask Sales Associate for complete details. © 2025 Chesapeake Homes. Current information as 4th April 2025