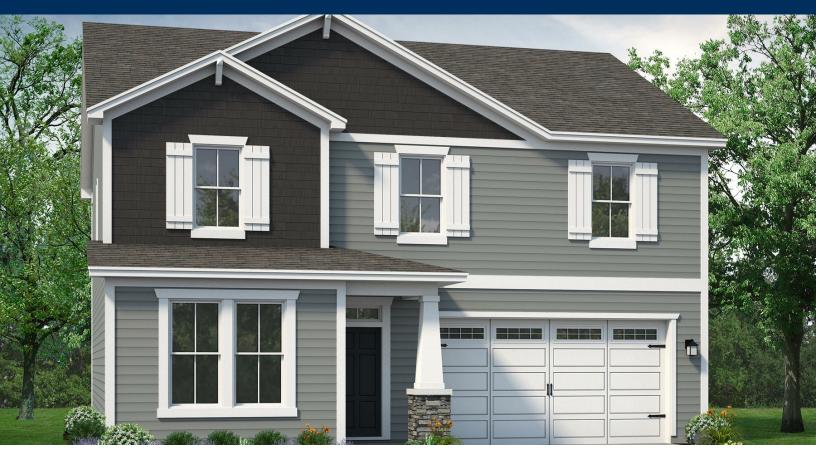

## From \$374,900

This nearly 2,500-square-foot home is the perfect choice for any family in search of a new place to call theirs. The Poppy is a spacious open-concept home with a total of five bedrooms. When you step off the covered front porch, you will step into a long foyer leading to the vast great room, dining room, and kitchen. Want to step up your cooking game or host a home warming party at the top of your to-do list? Upgrade to the gourmet kitchen or alternate kitchen layout which comes with various island options and stacked double ovens. Buyers can also find options for an extended back-covered porch or a fireplace in the great room. Each of these options helps you personalize the home to fit your specific needs. While one bedroom and full bath are downstairs, up the stairs we find three more bedrooms with another full bath that is equipped with a double vanity. Continuing on the second floor is the vast owner's suite. With tray ceilings, sinks on two separate vanities, and a long walk-in closet, this just may turn into your favorite spot in the house. The owner's ...

5 Bedrooms

3.0 Bathrooms

2,427 Sq.Ft.

2 Stories

2 Car Garage

**CONTACT US** 757-550-2617

**WWW.CHESHOMES.COM** 