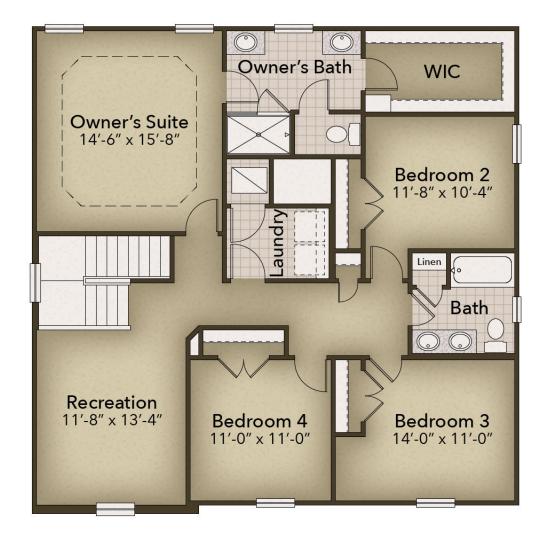

## **SECOND FLOOR**

**CONTACT US** 757-550-2617

**WWW.CHESHOMES.COM** 

## From \$374,900

This nearly 2,500-square-foot home is the perfect choice for any family in search of a new place to call theirs. The Poppy is a spacious open-concept home with a total of five bedrooms. When you step off the covered front porch, you will step into a long foyer leading to the vast great room, dining room, and kitchen. Want to step up your cooking game or host a home warming party at the top of your to-do list? Upgrade to the gourmet kitchen or alternate kitchen layout which comes with various island options and stacked double ovens. Buyers can also find options for an extended back-covered porch or a fireplace in the great room. Each of these options helps you personalize the home to fit your specific needs. While one bedroom and full bath are downstairs, up the stairs we find three more bedrooms with another full bath that is equipped with a double vanity. Continuing on the second floor is the vast owner's suite. With tray ceilings, sinks on two separate vanities, and a long walk-in closet, this just may turn into your favorite spot in the house. The owner's ...