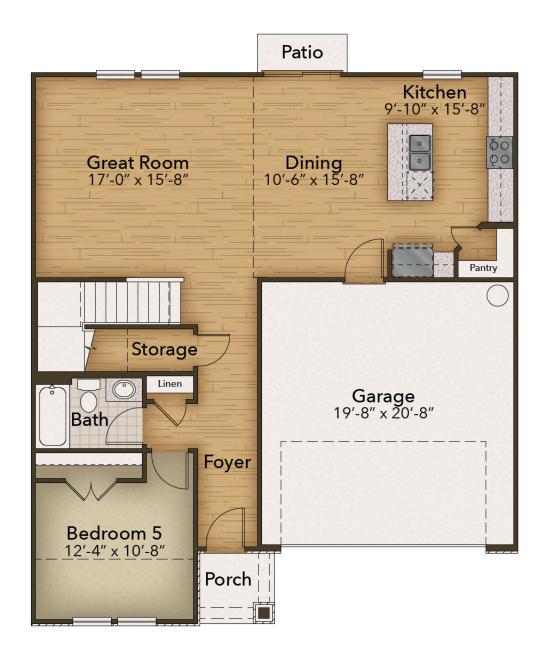

## **FIRST FLOOR**

**CONTACT US** 757-550-2617

**WWW.CHESHOMES.COM** 

## From \$374,900

This nearly 2,500-square-foot home is the perfect choice for any family in search of a new place to call theirs. The Poppy is a spacious open-concept home with a total of five bedrooms. When you step off the covered front porch, you will step into a long foyer leading to the vast great room, dining room, and kitchen. Want to step up your cooking game or host a home warming party at the top of your to-do list? Upgrade to the gourmet kitchen or alternate kitchen layout which comes with various island options and stacked double ovens. Buyers can also find options for an extended back-covered porch or a fireplace in the great room. Each of these options helps you personalize the home to fit your specific needs. While one bedroom and full bath are downstairs, up the stairs we find three more bedrooms with another full bath that is equipped with a double vanity. Continuing on the second floor is the vast owner's suite. With tray ceilings, sinks on two separate vanities, and a long walk-in closet, this just may turn into your favorite spot in the house. The owner's ...