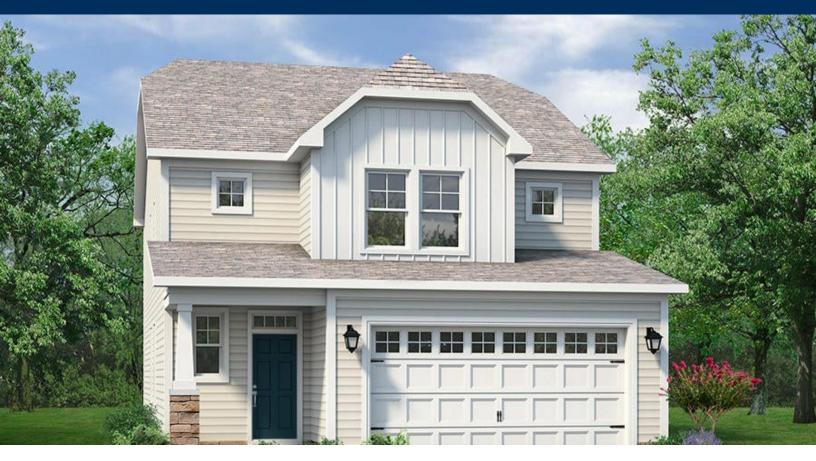

## From \$374,900

The Holly layout is a great example of how Chesapeake Homes create spaces that are both functional and beautiful. This 2,343 square feet home provides homeowners with an included three-car garage, an open-concept great room, a kitchen, and a dining room that leads to an outdoor patio. An optional indoor fireplace, sliding glass door to the patio, or rear covered porch allows buyers to make the home specific to their needs. Love having people over for dinner? Choices to change up your kitchen include a gourmet island, double ovens, or a desk in the kitchen. On the ground floor, you will also find a bedroom and powder room that can be upgraded to a full bathroom. On the second floor, you will find two spacious bedrooms both with walk-in closets and a full bathroom. The rest of the floor is the open loft that leads to the Owner's suite and laundry room with an optional countertop and tub. The owner's suite has tray ceilings, an option for a deluxe bathroom, and a long walk-in closet. It will be the perfect spot to lay your head down after a long ...