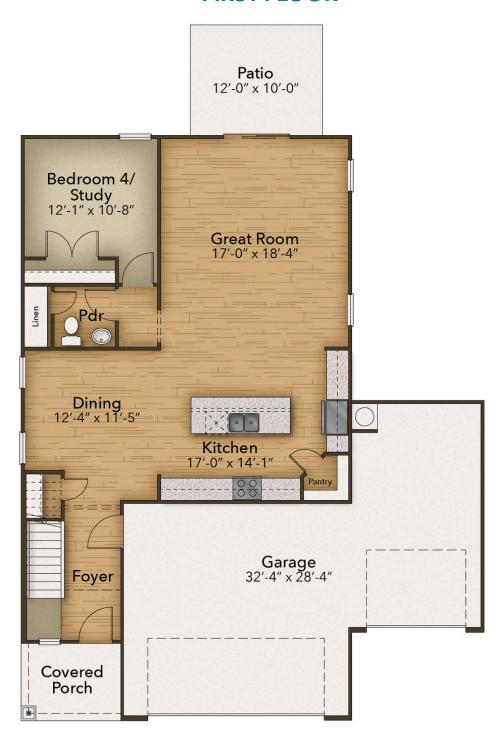

ir needs. Love having people over for dinner? Choices to change up your kitchen include a gourmet island, double ovens, or a desk in the kitchen. On the ground floor, you will also find a bedroom and powder room that can be upgraded to a full bathroom. On the second floor, you will find two spacious bedrooms both with walk-in closets and a full bathroom. The rest of the floor is the open loft that leads to the Owner's suite and laundry room with an optional countertop and tub. The owner's suite has tray ceilings, an option for a deluxe bathroom, and a long walk-in closet. It will be the perfect spot to lay your head down after a long ...



4 Bedrooms



2.5 Bathrooms



2,343 Sq.Ft.



2 Stories



3 Car Garage

**CONTACT US** 757-550-2617

**WWW.CHESHOMES.COM** 





## **FIRST FLOOR**



**CONTACT US** 757-550-2617

**WWW.CHESHOMES.COM**