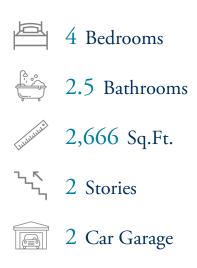

# From \$384,900

These 2,619 square feet of space are for any family on the go during the week and for those who love to lounge on the weekends. The Persimmon plan offers a spacious lifestyle with the option of four to five bedrooms. The open-concept kitchen and great room create an extensive floorplan broken up with a kitchen island and breakfast nook. Plus, with patio access connected (or an optional covered rear porch), who says you can't enjoy your morning coffee outside? Make the kitchen your own with our optional gourmet kitchen island or by adding French doors to the dining room. Once you head upstairs, you will find a vast loft area. It's the perfect spot for that media room, playroom, or workout spot you have been looking for. You even have the option to turn the loft into a fifth bedroom. After a long day, you will feel like you are living a life of luxury once you step into the Owner's Suite. With beautiful tray ceilings, an upscaled L-shaped walk-in closet, and a double sink vanity your daily routines will no longer become a hassle. On top of all ...