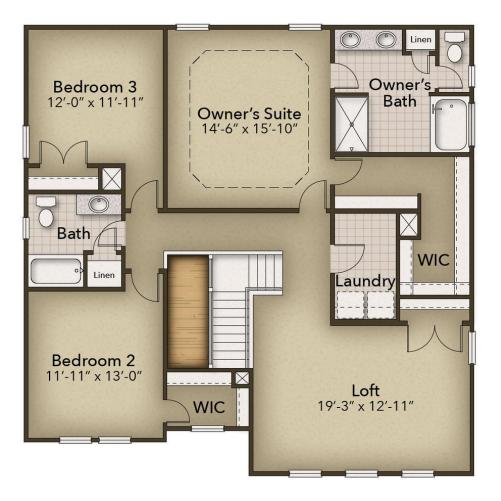

## **SECOND FLOOR**

# From \$384,900

These 2,619 square feet of space are for any family on the go during the week and for those who love to lounge on the weekends. The Persimmon plan offers a spacious lifestyle with the option of four to five bedrooms. The open-concept kitchen and great room create an extensive floorplan broken up with a kitchen island and breakfast nook. Plus, with patio access connected (or an optional covered rear porch), who says you can't enjoy your morning coffee outside? Make the kitchen your own with our optional gourmet kitchen island or by adding French doors to the dining room. Once you head upstairs, you will find a vast loft area. It's the perfect spot for that media room, playroom, or workout spot you have been looking for. You even have the option to turn the loft into a fifth bedroom. After a long day, you will feel like you are living a life of luxury once you step into the Owner's Suite. With beautiful tray ceilings, an upscaled L-shaped walk-in closet, and a double sink vanity your daily routines will no longer become a hassle. On top of all ...