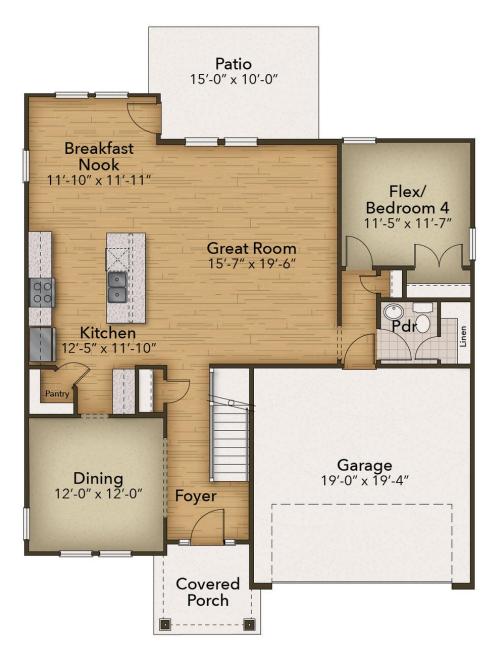

## **FIRST FLOOR**

# From \$384,900

These 2,619 square feet of space are for any family on the go during the week and for those who love to lounge on the weekends. The Persimmon plan offers a spacious lifestyle with the option of four to five bedrooms. The open-concept kitchen and great room create an extensive floorplan broken up with a kitchen island and breakfast nook. Plus, with patio access connected (or an optional covered rear porch), who says you can't enjoy your morning coffee outside? Make the kitchen your own with our optional gourmet kitchen island or by adding French doors to the dining room. Once you head upstairs, you will find a vast loft area. It's the perfect spot for that media room, playroom, or workout spot you have been looking for. You even have the option to turn the loft into a fifth bedroom. After a long day, you will feel like you are living a life of luxury once you step into the Owner's Suite. With beautiful tray ceilings, an upscaled L-shaped walk-in closet, and a double sink vanity your daily routines will no longer become a hassle. On top of all ...