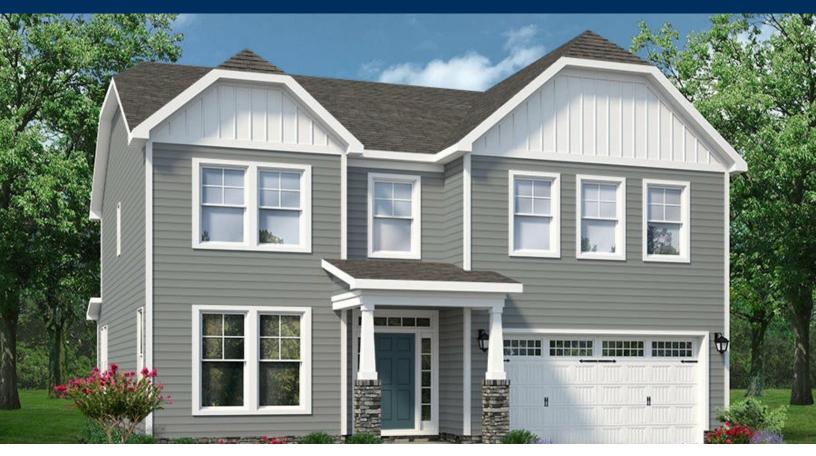

# From \$384,900

These 2,619 square feet of space are for any family on the go during the week and for those who love to lounge on the weekends. The Persimmon plan offers a spacious lifestyle with the option of four to five bedrooms. The open-concept kitchen and great room create an extensive floorplan broken up with a kitchen island and breakfast nook. Plus, with patio access connected (or an optional covered rear porch), who says you can't enjoy your morning coffee outside? Make the kitchen your own with our optional gourmet kitchen island or by adding French doors to the dining room. Once you head upstairs, you will find a vast loft area. It's the perfect spot for that media room, playroom, or workout spot you have been looking for. You even have the option to turn the loft into a fifth bedroom. After a long day, you will feel like you are living a life of luxury once you step into the Owner's Suite. With beautiful tray ceilings, an upscaled L-shaped walk-in closet, and a double sink vanity your daily routines will no longer become a hassle. On top of all ...