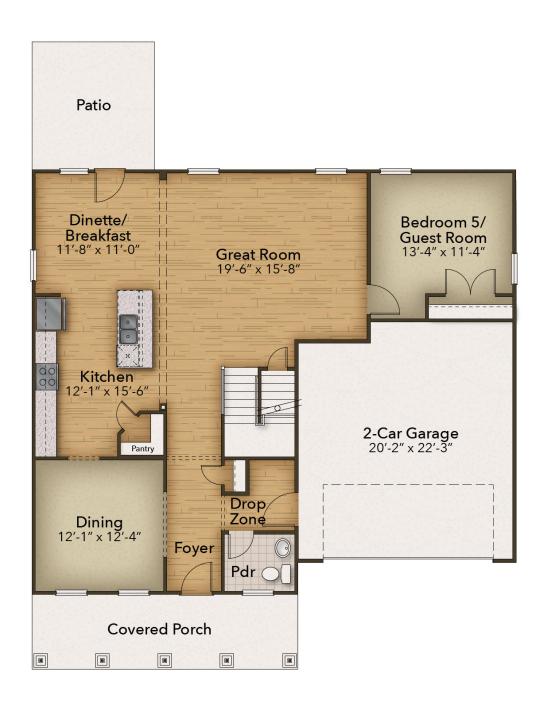

## **FIRST FLOOR**

**CONTACT US** 757-550-2617

**WWW.CHESHOMES.COM** 

## From \$404,900

Welcome to The Azalea model! With 3,016 square feet of natural lighting and open space, this floorplan is irresistible. Beyond your dining room or possible study, awaits a large living room opening into the kitchen separated by a large island and breakfast. This spacious area allows for plenty of entertaining. Just beyond the main living area is a guest suite with a generously sized closet. Take the steps and open the double doors to your sanctuary. The Owner's Suite features a sitting room, two huge walk-in closets, and a Owner's Bathroom with double bowl vanity sinks and a linen closet for extra storage. For your everyday convenience, the laundry room is right down the hall. Three additional bedrooms accompany the Owner's Suite, loft area, and two full bathrooms. The Azalea is the perfect home for a growing family with more than enough space for all!