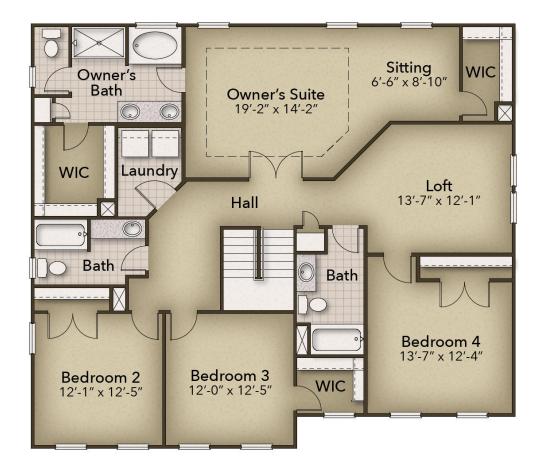

## **SECOND FLOOR**

**CONTACT US** 757-550-2617

**WWW.CHESHOMES.COM** 

## From \$404,900

Welcome to The Azalea model! With 3,016 square feet of natural lighting and open space, this floorplan is irresistible. Beyond your dining room or possible study, awaits a large living room opening into the kitchen separated by a large island and breakfast. This spacious area allows for plenty of entertaining. Just beyond the main living area is a guest suite with a generously sized closet. Take the steps and open the double doors to your sanctuary. The Owner's Suite features a sitting room, two huge walk-in closets, and a Owner's Bathroom with double bowl vanity sinks and a linen closet for extra storage. For your everyday convenience, the laundry room is right down the hall. Three additional bedrooms accompany the Owner's Suite, loft area, and two full bathrooms. The Azalea is the perfect home for a growing family with more than enough space for all!