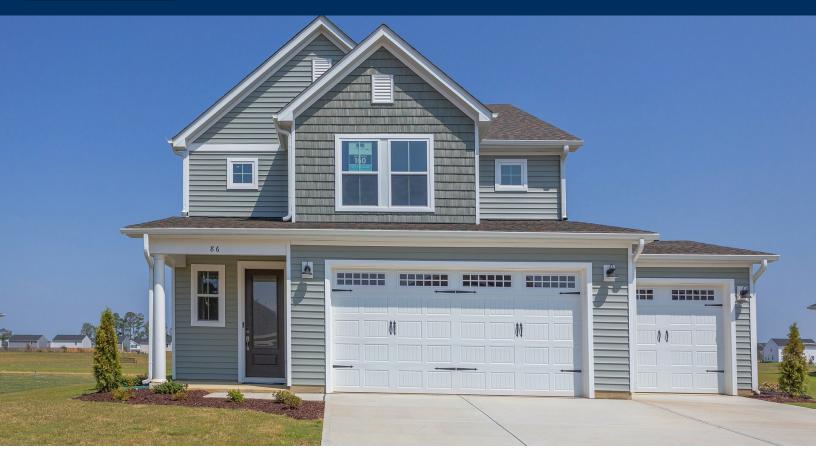

## The Holly Floor Plan

The Holly layout is a great example of how Chesapeake Homes creates spaces that are both functional and beautiful. This 2,343 square feet home provides homeowners with an included three-car garage, an open-concept great room, a kitchen, and a dining room that leads to an outdoor patio. Love having people over for dinner? This home features a gourmet island. On the ground floor, you will also find a bedroom and full bath. On the second floor, you will find two spacious bedrooms both with walk-in closets and a full bathroom. The rest of the floor is the open loft that leads to the Owner's suite and laundry room. The owner's suite has tray ceilings, a deluxe bathroom, and a walk-in closet. It will be the perfect spot to lay your head down after a long day. This stylish all-in-one build is perfect for the homeowner who wants to be able to have a new home construction with a great framework to make your very own.\*Please reach out to learn more about this home and secure your VIP tour ...

\$419,900

4 Bedrooms

3.0 Bathrooms

2,343 Sq.Ft.

2 Stories

3 Car Garage