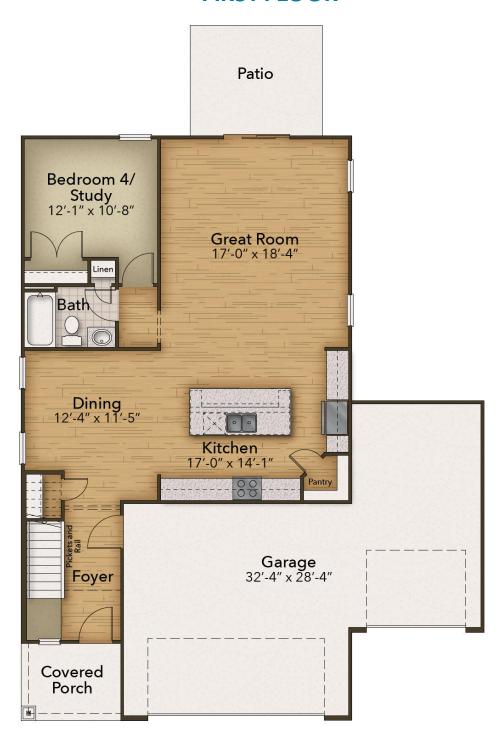

## The Holly Floor Plan

The Holly layout is a great example of how Chesapeake Homes creates spaces that are both functional and beautiful. This 2,343 square feet home provides homeowners with an included three-car garage, an open-concept great room, a kitchen, and a dining room that leads to an outdoor patio. Love having people over for dinner? This home features a gourmet island. On the ground floor, you will also find a bedroom and full bath. On the second floor, you will find two spacious bedrooms both with walk-in closets and a full bathroom. The rest of the floor is the open loft that leads to the Owner's suite and laundry room. The owner's suite has tray ceilings, a deluxe bathroom, and a walk-in closet. It will be the perfect spot to lay your head down after a long day. This stylish all-in-one build is perfect for the homeowner who wants to be able to have a new home construction with a great framework to make your very own.\*Please reach out to learn more about this home and secure your VIP tour ...

## **FIRST FLOOR**

**CONTACT US** 757-550-2617

**WWW.CHESHOMES.COM** 