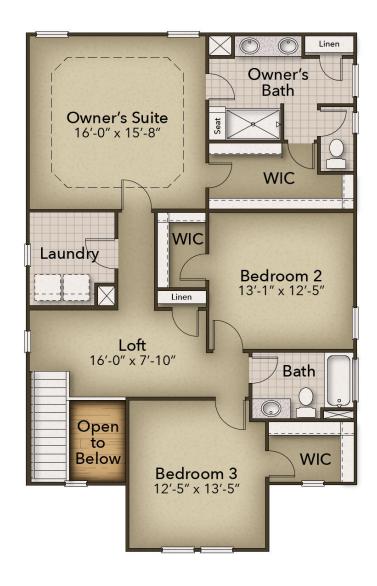

## The Holly Floor Plan

The Holly layout is a great example of how Chesapeake Homes creates spaces that are both functional and beautiful. This 2,343 square feet home provides homeowners with an included three-car garage, an open-concept great room, a kitchen, and a dining room that leads to an outdoor patio. Love having people over for dinner? This home features a gourmet island. On the ground floor, you will also find a bedroom and full bath. On the second floor, you will find two spacious bedrooms both with walk-in closets and a full bathroom. The rest of the floor is the open loft that leads to the Owner's suite and laundry room. The owner's suite has tray ceilings, a deluxe bathroom, and a walk-in closet. It will be the perfect spot to lay your head down after a long day. This stylish all-in-one build is perfect for the homeowner who wants to be able to have a new home construction with a great framework to make your very own.\*Please reach out to learn more about this home and secure your VIP tour ...

## **SECOND FLOOR**

**CONTACT US** 757-550-2617

**WWW.CHESHOMES.COM** 