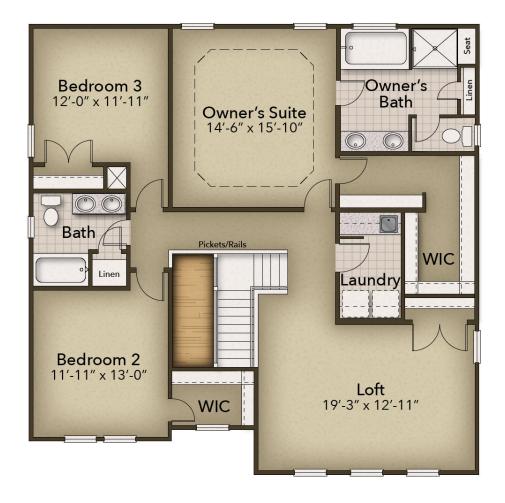

## The Concerto Floor Plan

These 2,619 square feet of space are for any family on the go during the week and for those who love to lounge on the weekends. The Concerto plan offers a spacious lifestyle with four bedrooms. The open-concept kitchen and great room create an extensive floorplan broken up with a kitchen island and breakfast nook. Plus, with rear porch access connected, who says you can't enjoy your morning coffee outside? Make the kitchen your own with the large island. Once you head upstairs, you will find a vast loft area. It's the perfect spot for that media room, playroom, or workout spot you have been looking for. After a long day, you will feel like you are living a life of luxury once you step into the Owner's Suite. With beautiful tray ceilings, an upscaled L-shaped walk-in closet, and a double sink vanity your daily routines will no longer become a hassle. On top of all of that, two generously sized bedrooms and a full bath with a double sink are located on this floor. The Concerto is for anyone who wants to live in a home that makes you ...

## **SECOND FLOOR**

**CONTACT US** 757-550-2617

**WWW.CHESHOMES.COM** 