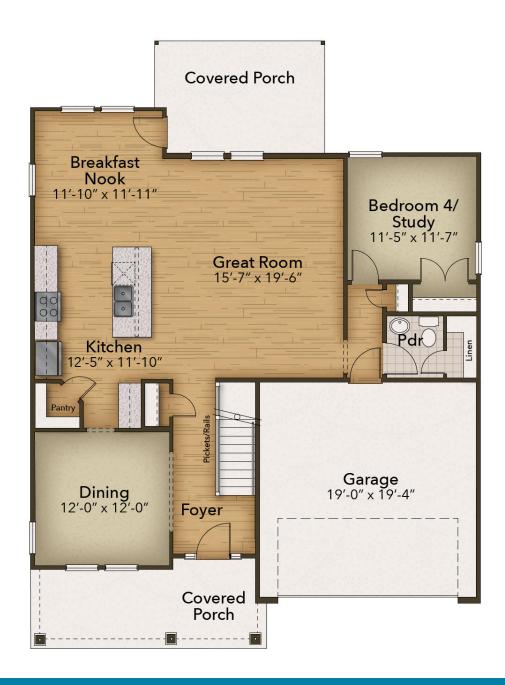

## The Concerto Floor Plan

These 2,619 square feet of space are for any family on the go during the week and for those who love to lounge on the weekends. The Concerto plan offers a spacious lifestyle with four bedrooms. The open-concept kitchen and great room create an extensive floorplan broken up with a kitchen island and breakfast nook. Plus, with rear porch access connected, who says you can't enjoy your morning coffee outside? Make the kitchen your own with the large island. Once you head upstairs, you will find a vast loft area. It's the perfect spot for that media room, playroom, or workout spot you have been looking for. After a long day, you will feel like you are living a life of luxury once you step into the Owner's Suite. With beautiful tray ceilings, an upscaled L-shaped walk-in closet, and a double sink vanity your daily routines will no longer become a hassle. On top of all of that, two generously sized bedrooms and a full bath with a double sink are located on this floor. The Concerto is for anyone who wants to live in a home that makes you ...

## **FIRST FLOOR**

**CONTACT US** 757-550-2617

**WWW.CHESHOMES.COM** 