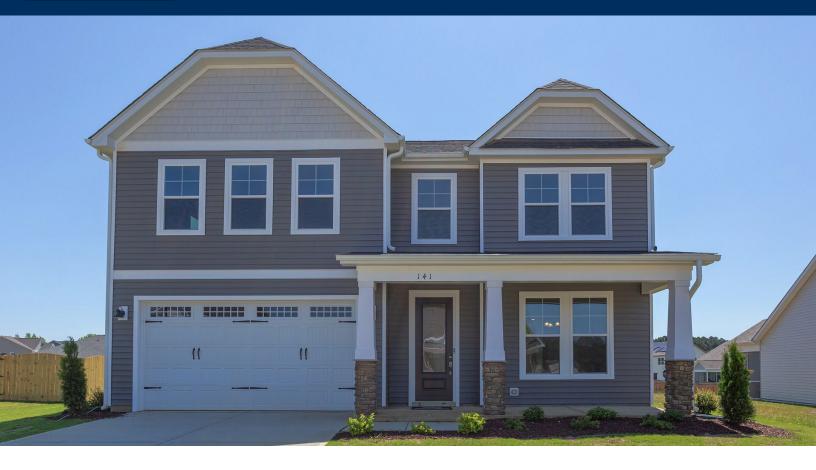

## The Concerto Floor Plan

These 2,619 square feet of space are for any family on the go during the week and for those who love to lounge on the weekends. The Concerto plan offers a spacious lifestyle with four bedrooms. The open-concept kitchen and great room create an extensive floorplan broken up with a kitchen island and breakfast nook. Plus, with rear porch access connected, who says you can't enjoy your morning coffee outside? Make the kitchen your own with the large island. Once you head upstairs, you will find a vast loft area. It's the perfect spot for that media room, playroom, or workout spot you have been looking for. After a long day, you will feel like you are living a life of luxury once you step into the Owner's Suite. With beautiful tray ceilings, an upscaled L-shaped walk-in closet, and a double sink vanity your daily routines will no longer become a hassle. On top of all of that, two generously sized bedrooms and a full bath with a double sink are located on this floor. The Concerto is for anyone who wants to live in a home that makes you ...

\$429,900

4 Bedrooms

3.0 Bathrooms

2,665 Sq.Ft.

2 Stories

2 Car Garage