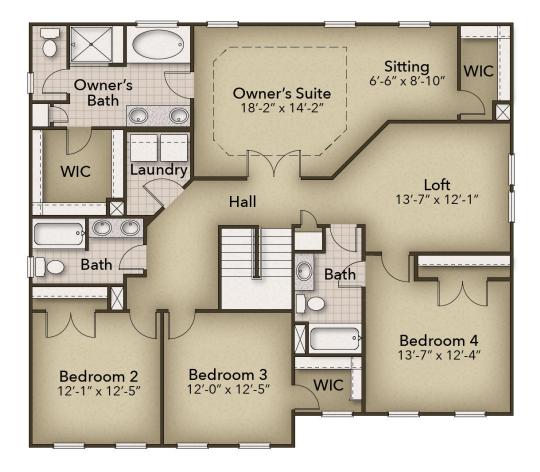

## The Azalea Floor Plan

Welcome to The Azalea model! With over 3,000 square feet of natural lighting and open space, this floorplan is irresistible. Beyond your dining room or possible study, awaits a large living room opening into the kitchen separated by an upgraded gourmet island and breakfast nook. This spacious area allows for plenty of entertaining. Just beyond the main living area is a guest suite with a generously sized closet. The additional full bathroom with the first floor bedroom has also been added. Take the steps and open the double doors to your sanctuary. The Owner's Suite features a sitting room, two huge walk-in closets, and an Owner's Bathroom with double bowl vanity sinks and a linen closet for extra storage. For your everyday convenience, the laundry room is right down the hall. Three additional bedrooms accompany the Owner's Suite, loft area, and two full bathrooms. The Azalea is the perfect home for a growing family with more than enough space for all!\*Photos shown are of a similar home\*

## **SECOND FLOOR**

**CONTACT US** 757-550-2617

**WWW.CHESHOMES.COM** 