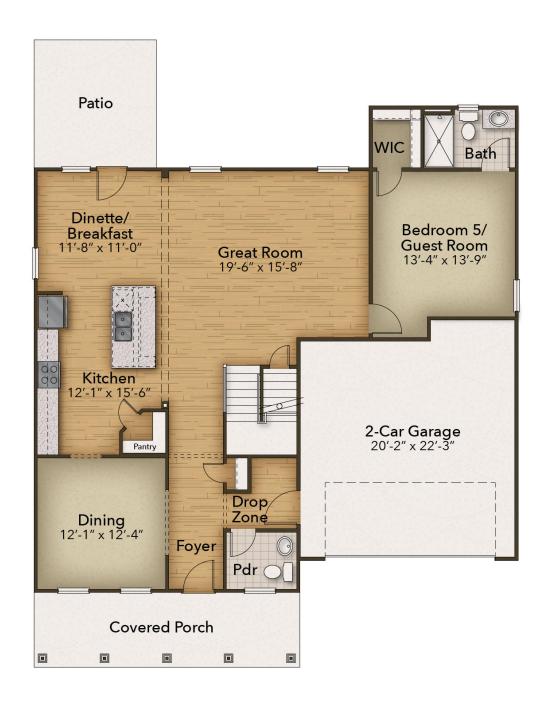

## The Azalea Floor Plan

Welcome to The Azalea model! With over 3,000 square feet of natural lighting and open space, this floorplan is irresistible. Beyond your dining room or possible study, awaits a large living room opening into the kitchen separated by an upgraded gourmet island and breakfast nook. This spacious area allows for plenty of entertaining. Just beyond the main living area is a guest suite with a generously sized closet. The additional full bathroom with the first floor bedroom has also been added. Take the steps and open the double doors to your sanctuary. The Owner's Suite features a sitting room, two huge walk-in closets, and an Owner's Bathroom with double bowl vanity sinks and a linen closet for extra storage. For your everyday convenience, the laundry room is right down the hall. Three additional bedrooms accompany the Owner's Suite, loft area, and two full bathrooms. The Azalea is the perfect home for a growing family with more than enough space for all!\*Photos shown are of a similar home\*

## **FIRST FLOOR**

**CONTACT US** 757-550-2617

**WWW.CHESHOMES.COM** 