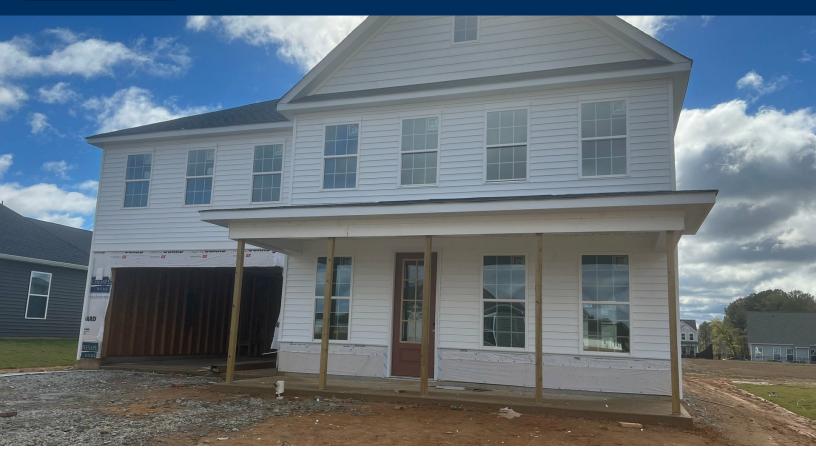

## The Azalea Floor Plan

Welcome to The Azalea model! With over 3,000 square feet of natural lighting and open space, this floorplan is irresistible. Beyond your dining room or possible study, awaits a large living room opening into the kitchen separated by an upgraded gourmet island and breakfast nook. This spacious area allows for plenty of entertaining. Just beyond the main living area is a guest suite with a generously sized closet. The additional full bathroom with the first floor bedroom has also been added. Take the steps and open the double doors to your sanctuary. The Owner's Suite features a sitting room, two huge walk-in closets, and an Owner's Bathroom with double bowl vanity sinks and a linen closet for extra storage. For your everyday convenience, the laundry room is right down the hall. Three additional bedrooms accompany the Owner's Suite, loft area, and two full bathrooms. The Azalea is the perfect home for a growing family with more than enough space for all!\*Photos shown are of a similar home\*

\$459,900

5 Bedrooms

4.5 Bathrooms

3,097 Sq.Ft.

2 Stories

2 Car Garage