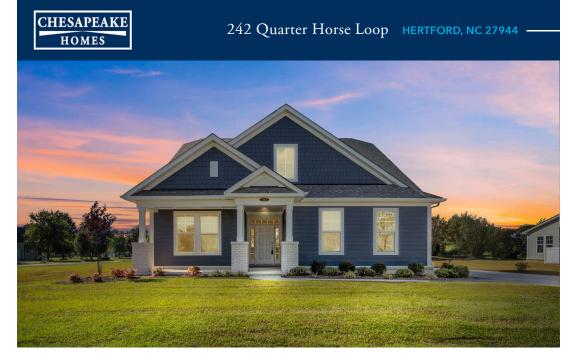

## Albemarle Plantation Community The Boardwalk Floor Plan

Stroll into the Boardwalk with nearly 2,500 square feet of first-floor coastalinspired features. Upon entering from a large covered front porch, discover a prominent foyer leading to a spacious main living area. Two bedrooms with large closets and a full bath are located on the left with an open dining area with coffered ceilings just ahead. Leading into an intimate great room area with an electric fireplace to create a cozy aesthetic. The kitchen offers a large island which offers additional seating and a surplus of counter space for large dinner parties or cooking large meals. Enjoy smaller meals tucked away in your breakfast area looking out onto the beautiful view of your backyard. From the great room, breeze through the back door onto a large covered porch. The Boardwalk's Owner's Suite offers an enormous walk-in closet accompanied by a beautiful Owner's Bath. The second floor adds a spacious loft area and a large storage area that can be used any way your heart desires! Call the Boardwalk home today!

# \$476,900