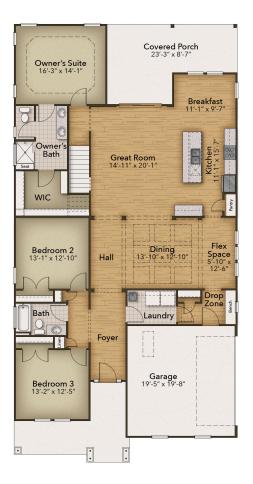

## Albemarle Plantation Community The Boardwalk Floor Plan

Stroll into the Boardwalk with nearly 2,500 square feet of first-floor coastalinspired features. Upon entering from a large covered front porch, discover a prominent foyer leading to a spacious main living area. Two bedrooms with large closets and a full bath are located on the left with an open dining area with coffered ceilings just ahead. Leading into an intimate great room area with an electric fireplace to create a cozy aesthetic. The kitchen offers a large island which offers additional seating and a surplus of counter space for large dinner parties or cooking large meals. Enjoy smaller meals tucked away in your breakfast area looking out onto the beautiful view of your backyard. From the great room, breeze through the back door onto a large covered porch. The Boardwalk's Owner's Suite offers an enormous walk-in closet accompanied by a beautiful Owner's Bath. The second floor adds a spacious loft area and a large storage area that can be used any way your heart desires! Call the Boardwalk home today!

#### **FIRST FLOOR**

**CONTACT US** 757-550-2617

WWW.CHESHOMES.COM

Chesapeake Homes continuously improves home designs and reserves the right to modify home features and specifications without notice or obligation. Square footage and measurements are approximate. Renderings of elevations are artist's concepts. Floor plans vary per elevation. Chesapeake Homes standard features vary by home design and isolation please refer to the includeed features sheet for the community to define specifications. This brochure is for illustrative purposes and not part of the legal contract. Please ask solars are specification as 19th April 2025.