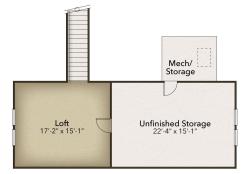

## Albemarle Plantation Community The Boardwalk Floor Plan

Stroll into the Boardwalk with nearly 2,500 square feet of first-floor coastalinspired features. Upon entering from a large covered front porch, discover a prominent foyer leading to a spacious main living area. Two bedrooms with large closets and a full bath are located on the left with an open dining area with coffered ceilings just ahead. Leading into an intimate great room area with an electric fireplace to create a cozy aesthetic. The kitchen offers a large island which offers additional seating and a surplus of counter space for large dinner parties or cooking large meals. Enjoy smaller meals tucked away in your breakfast area looking out onto the beautiful view of your backyard. From the great room, breeze through the back door onto a large covered porch. The Boardwalk's Owner's Suite offers an enormous walk-in closet accompanied by a beautiful Owner's Bath. The second floor adds a spacious loft area and a large storage area that can be used any way your heart desires! Call the Boardwalk home today!

### **SECOND FLOOR**