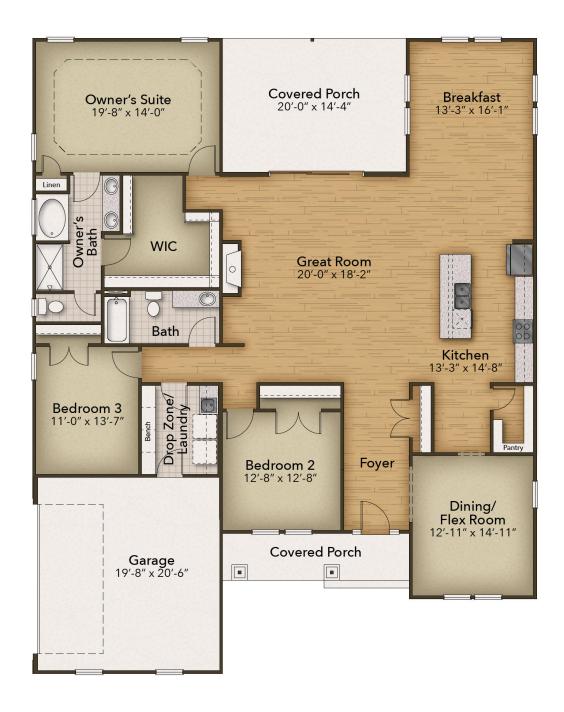

## The Iris Floor Plan

Single-level living at its finest - the Iris is one of our ranch plans designed to offer spacious comfort for the whole family! With three bedrooms and two full bathrooms and over 2,500 square feet of space, you'll find loads of style and space at every turn. A covered front porch adds a bit of country charm, and the rear covered porch offers an outdoor oasis for seasonal enjoyment! The open great room and spacious kitchen acts as the command center for your family's daily activities. There's even an extended breakfast area too, for those who can't get enough entertaining space! Use the dining room as a flex space if that best suits your lifestyle. The spacious Owner's Suite will be the perfect place to rest your head after a hectic day. Make The Iris your home today!

## **FIRST FLOOR**

**CONTACT US** 757-550-2617

**WWW.CHESHOMES.COM** 